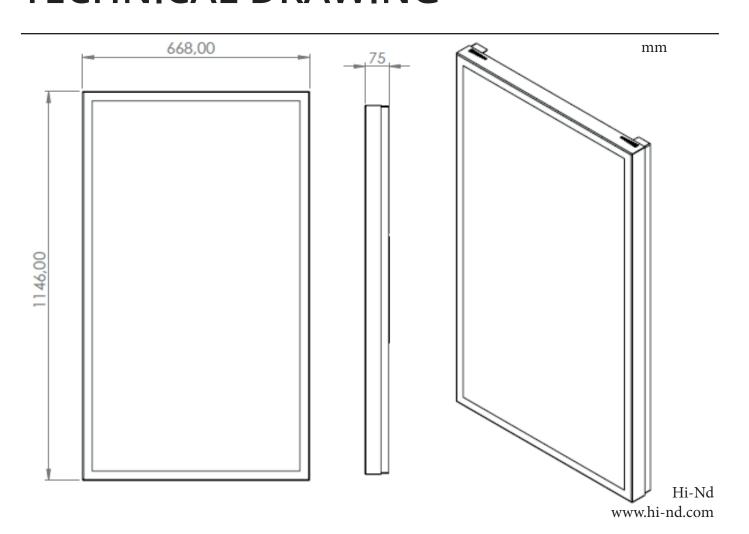

### WALL CASING PROTECT 50" Portrait

HI-ND wall casing EASY is designed to give a professional signage feeling. It has a polycarbonate protection cover. Different models in landscape and portrait mode to allow airflow from top to bottom as only the sides are covered completely to the wall. There is space for power plugs inside. Available in black and white as standard but custom colors and materials like brass and stainless steel can be ordered upon request. Designed for Samsung QMC.



# **TECHNICAL DRAWING**





## **SPECIFICATION**

#### **FEATURES**

- Designed for displays from Samsung QMC
- Space for power plugs
- Integrated display mount
- Polycarbonate protection

#### **MATERIALS**

Powder coated metal

#### POWDER COATING OPTIONS

Black, RAL 9005str White, RAL 9003str Custom color upon request

### PART NO AND DESCRIPTION

WC5012-5101-51 Wall Casing PROTECT, White WC5012-5101-52 Wall Casing PROTECT, Black