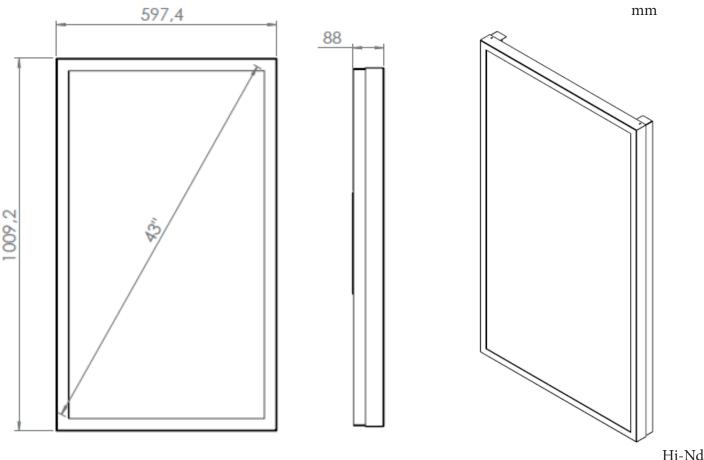

# HI>ND WALL CASING PROTECT 43" Portrait

HI-ND wall casing PROTECT is designed to give a professional signage feeling. It has polycarbonate protection. Different models in landscape and portrait mode to allow airflow from top to bottom as only the sides are covered completely to the wall. There is space for power plugs inside. Available in black and white as standard but custom colors and materials like brass and stainless steel can be ordered upon request. Designed for Samsung QMC - LG UM5N-E and UH5N-E



# **TECHNICAL DRAWING**



www.hi-nd.com



## SPECIFICATION

#### FEATURES

- Designed for displays from Samsung QMC LG UM5N-E, UH5N-E
- Space for power plugs
- Integrated display mount
- Polycarbonate protection

#### MATERIALS

• Powder coated metal

### POWDER COATING OPTIONS

Black, RAL 9005str White, RAL 9003str Custom color upon request

### PART NO AND DESCRIPTION

WC4300-5001-51 Wall Casing PROTECT, White WC4300-5001-52 Wall Casing PROTECT, Black