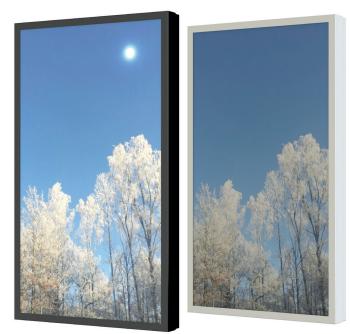

# HI>ND WALL CASING PROTECT 43" Portrait

HI-ND wall casing PROTECT is designed to give a professional signage feeling. It has polycarbonate protection. Different models in landscape and portrait mode to allow airflow from top to bottom as only the sides are covered completely to the wall. There is space for power plugs inside. Available in black and white as standard but custom colors and materials like brass and stainless steel can be ordered upon request. Designed for Samsung QMC - LG UM5N-E and UH5N-E

### POWDER COATING OPTIONS

Black, RAL 9005str White, RAL 9003str Custom color upon request

### PART NO AND DESCRIPTION

WC4300-5001-51 Wall Casing PROTECT, White WC4300-5001-52 Wall Casing PROTECT, Black