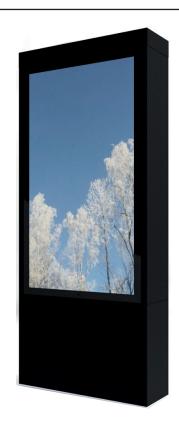

# HI>ND Outdoor Totem for Samsung OH75A

HI-ND Outdoor Totem is designed for Samsung OH75A. It is perfect for marketing and information outside.

HI-ND can support you with concrete blocks for approved grounding. The standard color is black but other colors can be ordered upon request.