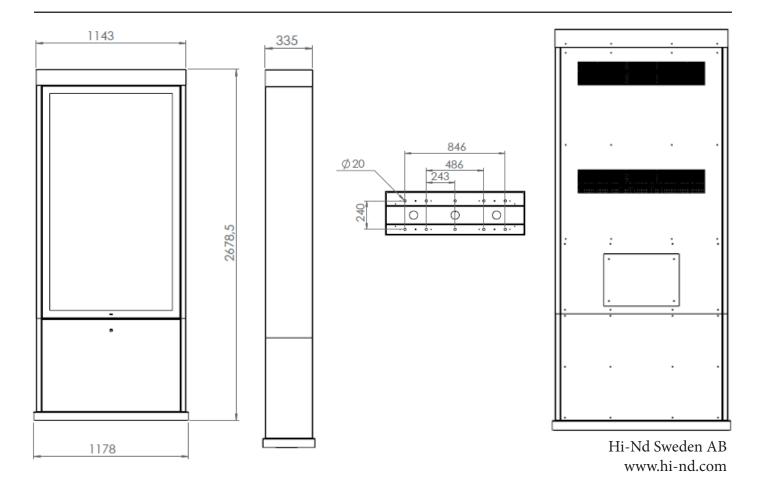

# HI>ND Outdoor Totem for Samsung OH75A

HI-ND Outdoor Totem is designed for Samsung OH75A. It is perfect for marketing and information outside.

HI-ND can support you with concrete blocks for approved grounding. The standard color is black but other colors can be ordered upon request.



## **TECHNICAL DRAWING**





# SPECIFICATION

#### FEATURES

- Sizes 75"
- Space for router
- Samsung OH75A
- Black as standard colors
- Other colors upon request

#### MATERIALS

• Powder coated metal

### POWDER COATING OPTIONS

Black, RAL 9005str Custom color upon request

### PART NO AND DESCRIPTION

OD7517-5101-02 Outdoor Totem 75", Black