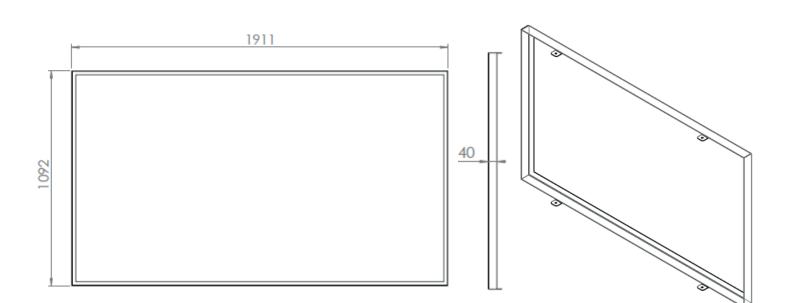

# HI>ND

## FRONT COVER 85"

## HI-ND Front Cover for professional displays

The front cover is used in environments like retail stores, conference rooms, lobbies often together with menuboards. Our own designed non-visible fasteners makes the product very easy to install. Use your creative ideas and choose a front cover with your own choice of material and color. It is designed for both landscape and portrait mode.





## **TECHNICAL DRAWING**





## SPECIFICATION

#### FEATURES

- Both Landscape/Portrait mode
- Easy mounting
- Other materials as brass and stainless steel available

#### MATERIALS

• Powder coated metal

#### DISPLAYS

• Designed for Samsung QMC and LG UM5N-E, UH5N-E

#### POWDER COATING OPTIONS

Black, RAL 9005str White, RAL 9003str Custom color upon request

#### PART NO AND DESCRIPTION

FC8512-0201-01 Front Cover, White, 85" FC8512-0201-02 Front Cover, Black, 85"