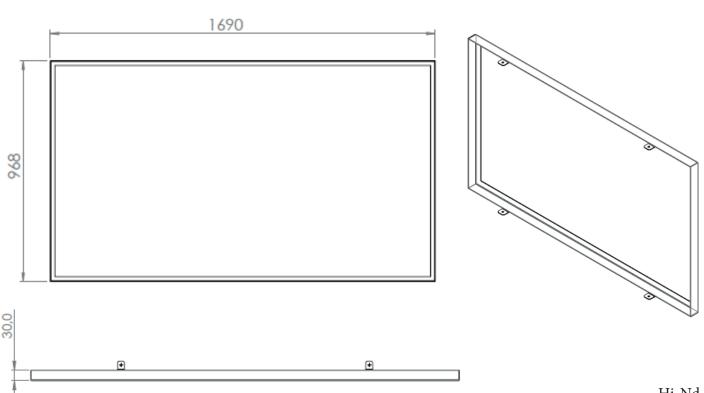

# HI>ND

### FRONT COVER 75"

## HI-ND Front Cover for professional displays

The front cover is used in environments like retail stores, conference rooms, lobbies often together with menuboards. Our own designed non-visible fasteners makes the product very easy to install. Use your creative ideas and choose a front cover with your own choice of material and color. It is designed for both landscape and portrait mode.





## **TECHNICAL DRAWING**



Hi-Nd www.hi-nd.com



## SPECIFICATION

#### FEATURES

- Both Landscape/Portrait mode
- Easy mounting
- Other materials as brass and stainless steel available

#### MATERIALS

• Powder coated metal

#### DISPLAYS

• Designed for Samsung QMC and LG UM5N-E, UH5N-E

#### POWDER COATING OPTIONS

Black, RAL 9005str White, RAL 9003str Custom color upon request

#### PART NO AND DESCRIPTION

FC7512-0201-01 Front Cover, White, 75" FC7512-0201-02 Front Cover, Black, 75"