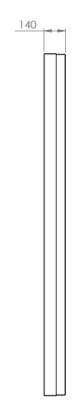

# WALL CASING EASY 98" Portrait

HI-ND wall casing EASY is designed to give a professional signage feeling. Different models in landscape and portrait mode to allow airflow from top to bottom as only the sides are covered completely to the wall. There is space for power plugs inside. Available in black and white as standard but custom colors and materials like brass and stainless steel can be ordered upon request.



# **TECHNICAL DRAWING**







www.hi-nd.com



# **SPECIFICATION**

#### **FEATURES**

- Designed for displays from Samsung QM98T-B and LG UH5J-H
- Space for power plugs
- Integrated display mount

### **MATERIALS**

· Powder coated metal

### POWDER COATING OPTIONS

Black, RAL 9005str White, RAL 9003str Custom color upon request

### PART NO AND DESCRIPTION

WC9812-5001-01 Wall Casing EASY, White WC9812-5001-02 Wall Casing EASY, Black