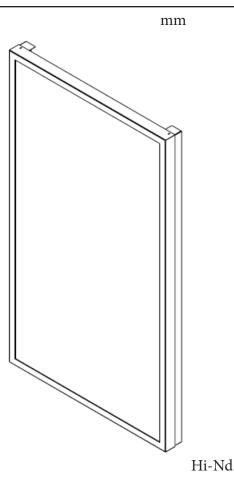

# WALL CASING EASY 98" Portrait

HI-ND wall casing EASY is designed to give a professional signage feeling. Different models in landscape and portrait mode to allow airflow from top to bottom as only the sides are covered completely to the wall. There is space for power plugs inside. Available in black and white as standard but custom colors and materials like brass and stainless steel can be ordered upon request.