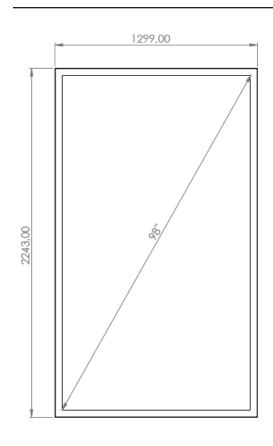

# WALL CASING EASY 98" Portrait

HI-ND wall casing EASY is designed to give a professional signage feeling. Different models in landscape and portrait mode to allow airflow from top to bottom as only the sides are covered completely to the wall. There is space for power plugs inside. Available in black and white as standard but custom colors and materials like brass and stainless steel can be ordered upon request.



# **TECHNICAL DRAWING**







www.hi-nd.com



# **SPECIFICATION**

#### **FEATURES**

- Designed for displays from Samsung QM98T-B and LG UH5J-H
- Space for power plugs
- Integrated display mount

### **MATERIALS**

· Powder coated metal

### POWDER COATING OPTIONS

Black, RAL 9005str White, RAL 9003str Custom color upon request

### PART NO AND DESCRIPTION

WC9812-5001-01 Wall Casing EASY, White WC9812-5001-02 Wall Casing EASY, Black