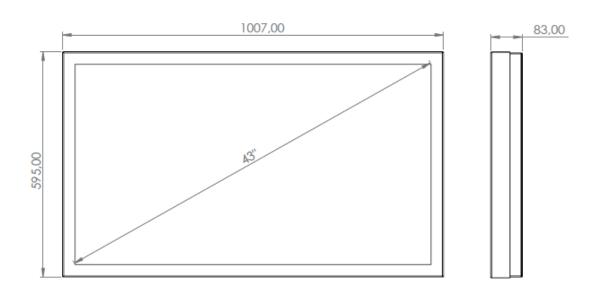

**HI**ND

# WALL CASING PROTECT43" Landscape

HI-ND wall casing PROTECT use polycarbonate to protect the display. Different models in landscape and portrait mode to allow airflow from top to bottom as only the sides are covered completely to the wall. There is space for power plugs inside. Available in black and white as standard but custom colors and materials like brass and stainless steel can be ordered upon request.





## **TECHNICAL DRAWING**



# HI>ND

# SPECIFICATION

#### FEATURES

- Polycarbonate protection
- Designed for displays from Samsung QMC and LG UM5N-E, UH5N-E
- Space for computer and power plugs inside
- Optimized air ventilation for landscape mode
- Wall mount included
- Available in different colors and materials

#### MATERIALS

Powder coated metal

#### **DISPLAY OPTIONS**

• VESA 200x200 / 300x300

### POWDER COATING OPTIONS

Black, RAL 9005str White, RAL 9003str Custom color upon request

## PART NO AND DESCRIPTION

WC4300-0201-51 Wall Casing PROTECT 43", White WC4300-0201-52 Wall Casing PROTECT 43", Black