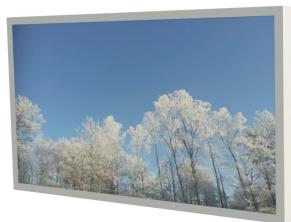

# WALL CASING PROTECT43" Landscape

HI-ND wall casing PROTECT use polycarbonate to protect the display. Different models in landscape and portrait mode to allow airflow from top to bottom as only the sides are covered completely to the wall. There is space for power plugs inside. Available in black and white as standard but custom colors and materials like brass and stainless steel can be ordered upon request.

## PART NO AND DESCRIPTION

WC4300-0201-51 Wall Casing PROTECT 43", White WC4300-0201-52 Wall Casing PROTECT 43", Black