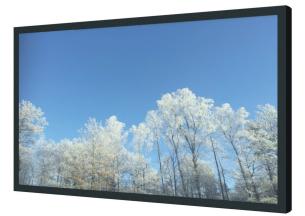

# WALL CASING PROTECT43" Landscape

HI-ND wall casing PROTECT use polycarbonate to protect the display. Different models in landscape and portrait mode to allow airflow from top to bottom as only the sides are covered completely to the wall. There is space for power plugs inside. Available in black and white as standard but custom colors and materials like brass and stainless steel can be ordered upon request.

## PART NO AND DESCRIPTION

WC4300-0201-51 Wall Casing PROTECT 43", White WC4300-0201-52 Wall Casing PROTECT 43", Black