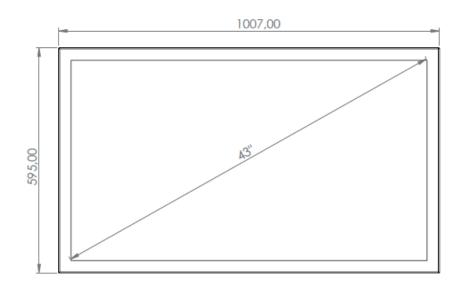

# WALL CASING EASY 43" Landscape

HI-ND wall casing EASY is designed to give a professional signage feeling. Different models in landscape and portrait mode to allow airflow from top to bottom as only the sides are covered completely to the wall. There is space for power plugs inside. Available in black and white as standard but custom colors and materials like brass and stainless steel can be ordered upon request.





# **TECHNICAL DRAWING**







## **SPECIFICATION**

#### **FEATURES**

- Designed for displays from Samsung QMC and LG UM5N-E, UH5N-E
- Space for computer and power plugs inside
- · Optimized air ventilation for landscape mode
- · Wall mount included
- · Available in different colors and materials

## **MATERIALS**

Powder coated metal

#### **DISPLAY OPTIONS**

VESA 200x200 / 300x300

### POWDER COATING OPTIONS

Black, RAL 9005str White, RAL 9003str Custom color upon request

### PART NO AND DESCRIPTION

WC4300-0201-01 Wall Casing EASY 43", White WC4300-0201-02 Wall Casing EASY 43", Black