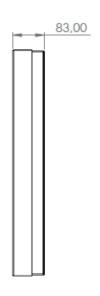

# WALL CASING EASY 43" Landscape

HI-ND wall casing EASY is designed to give a professional signage feeling. Different models in landscape and portrait mode to allow airflow from top to bottom as only the sides are covered completely to the wall. There is space for power plugs inside. Available in black and white as standard but custom colors and materials like brass and stainless steel can be ordered upon request.





# **TECHNICAL DRAWING**







## **SPECIFICATION**

#### **FEATURES**

- Designed for displays from Samsung QMC and LG UM5N-E, UH5N-E
- Space for computer and power plugs inside
- · Optimized air ventilation for landscape mode
- · Wall mount included
- · Available in different colors and materials

## **MATERIALS**

Powder coated metal

#### **DISPLAY OPTIONS**

VESA 200x200 / 300x300

### POWDER COATING OPTIONS

Black, RAL 9005str White, RAL 9003str Custom color upon request

### PART NO AND DESCRIPTION

WC4300-0201-01 Wall Casing EASY 43", White WC4300-0201-02 Wall Casing EASY 43", Black