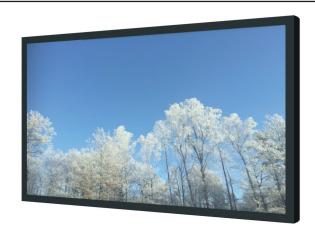

# WALL CASING EASY 43" Landscape

HI-ND wall casing EASY is designed to give a professional signage feeling. Different models in landscape and portrait mode to allow airflow from top to bottom as only the sides are covered completely to the wall. There is space for power plugs inside. Available in black and white as standard but custom colors and materials like brass and stainless steel can be ordered upon request.

### POWDER COATING OPTIONS

Black, RAL 9005str White, RAL 9003str Custom color upon request