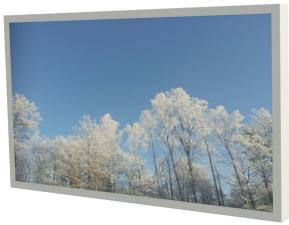

# WALL CASING EASY 43" Landscape

HI-ND wall casing EASY is designed to give a professional signage feeling. Different models in landscape and portrait mode to allow airflow from top to bottom as only the sides are covered completely to the wall. There is space for power plugs inside. Available in black and white as standard but custom colors and materials like brass and stainless steel can be ordered upon request.

### POWDER COATING OPTIONS

Black, RAL 9005str White, RAL 9003str Custom color upon request