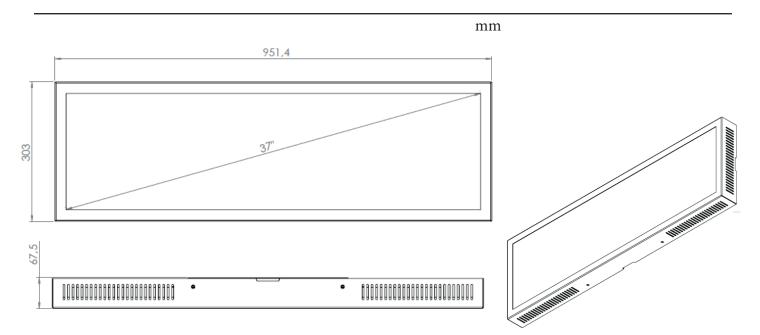

# HI>ND WALL CASING 37" STRETCH

Wall casing EASY gives a simple and stylish solution for installation in retail stores. It can be used in portrait and landscape.

HI-ND wall casing EASY is designed to give a professional signage feeling. There is space for power plugs inside. Available in black and white as standard but custom colors can be ordered upon request. It is designed for Samsung SH37C.



# **TECHNICAL DRAWING**





# SPECIFICATION

#### FEATURES

- Easy mounting
- Other materials as brass and stainless steel available
- Designed for Landscape/Portrait

#### MATERIALS

• Powder coated metal

### DISPLAYS

• Designed for Samsung SH37C

### POWDER COATING OPTIONS

Black, RAL 9005str White, RAL 9003str Custom color upon request

#### PART NO AND DESCRIPTION

WC3712-0101-01 Wall Casing STRETCH 37", White WC3712-0101-02 Wall Casing STRETCH 37", Black