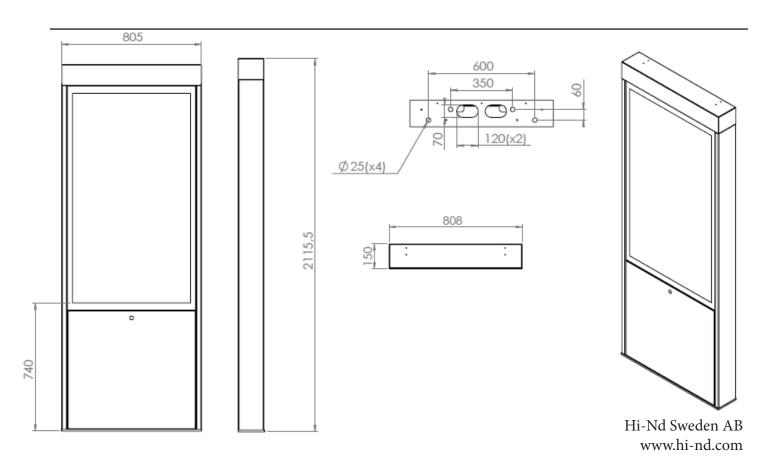

# **Outdoor Totem for LG 55"**

HI-ND outdoor Totem is perfect for marketing and information outside. It is desgined for LG 55XE4F.

HI-ND can support with concrete blocks for approved grounding. The standard color is black but other colors can be ordered upon request.



## **TECHNICAL DRAWING**





# **SPECIFICATION**

#### **FEATURES**

- Designed for 55" displays
- · Internal space for router and other components
- Designed for LG 55XE4F
- · Black as standard color
- · Other colors available upon request

### **MATERIALS**

Powder coated metal

### POWDER COATING OPTIONS

Black, RAL 9005str Custom color upon request

### PART NO AND DESCRIPTION

OD5527-5301-02, Outdoor Totem 55", Black