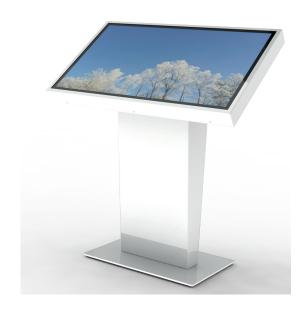

## FLOORSTAND TOUCH 43" LANDSCAPE

The floorstand touch is designed to be robust and elegant. It is perfect for wayfinding in shopping malls and product orientation in retail stores. Designed for ELO Touch Open Frame 4363L.

## **FEATURES**

- Cooling duct for air ventilation of computers inside the pillar
- Designed in landscape mode
- Easy access from behind for cable management and external computer
- Available in black or white
- Customized logo can be added

## **MATERIAL**

Powder coated metal