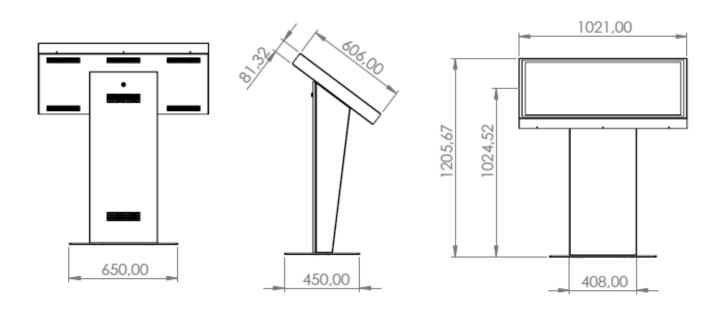

## FLOORSTAND TOUCH 43" LANDSCAPE

The floorstand touch is designed to be robust and elegant. It is perfect for wayfinding in shopping malls and product orientation in retail stores. Designed for ELO Touch Open Frame 4363L.



## **TECHNICAL DRAWING**



# HI>ND SPECIFICATION

## **FEATURES**

- Cooling duct for air ventilation of computers inside the pillar
- Designed in landscape mode
- Easy access from behind for cable management and external computer
- Available in black or white
- Customized logo can be added

## **MATERIAL**

Powder coated metal

#### **DISPLAY OPTIONS**

ELO Touch Open Frame 4363L

## POWDER COATING OPTIONS

Black, RAL 9005str White, RAL 9003str

## PART NO AND DESCRIPTION

FS4300-0101-01 Floorstand 43", ELO Touch, Landscape, White FS4300-0101-02 Floorstand 43", ELO Touch, Landscape, Black

**DESIGNER: Borhan Nekzada**