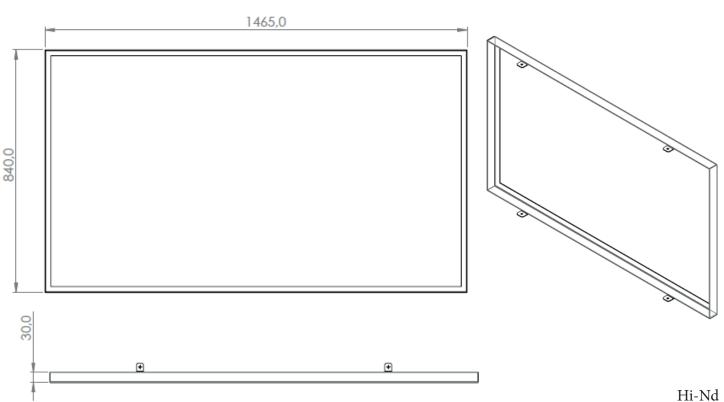

# HI>ND

## FRONT COVER 65"

## HI-ND Front Cover for professional displays

The front cover is used in environments like retail stores, conference rooms, lobbies often together with menuboards. Our own designed non-visible fasteners makes the product very easy to install. Use your creative ideas and choose a front cover with your own choice of material and color. It is designed for both landscape and portrait mode.





## **TECHNICAL DRAWING**





## SPECIFICATION

#### FEATURES

- Both Landscape/Portrait mode
- Easy mounting
- Other materials as brass and stainless steel available

#### MATERIALS

• Powder coated metal

#### DISPLAYS

• Designed for Samsung QMC and LG UM5N-E, UH5N-E

#### POWDER COATING OPTIONS

Black, RAL 9005str White, RAL 9003str Custom color upon request

#### PART NO AND DESCRIPTION

FC6512-0201-01 Front Cover, White, 65" FC6512-0201-02 Front Cover, Black, 65"