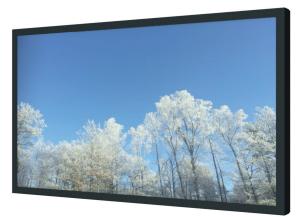

## HI-ND Front Cover for professional displays

The front cover is used in environments like retail stores, conference rooms, lobbies often together with menuboards. Our own designed non-visible fasteners makes the product very easy to install. Use your creative ideas and choose a front cover with your own choice of material and color. It is designed for both landscape and portrait mode.