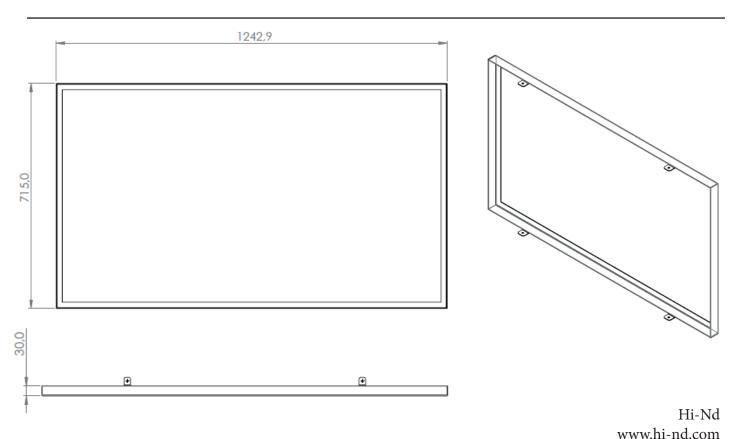

# HI>ND

### FRONT COVER 55"

## HI-ND Front Cover for professional displays

The front cover is used in environments like retail stores, conference rooms, lobbies often together with menuboards. Our own designed non-visible fasteners makes the product very easy to install. Use your creative ideas and choose a front cover with your own choice of material and color. It is designed for both landscape and portrait mode.





## **TECHNICAL DRAWING**





## SPECIFICATION

#### FEATURES

- Both Landscape/Portrait mode
- Easy mounting
- Other materials as brass and stainless steel available

#### MATERIALS

• Powder coated metal

#### DISPLAYS

• Designed for Samsung QMC and LG UM5N-E, UH5N-E

#### POWDER COATING OPTIONS

Black, RAL 9005str White, RAL 9003str Custom color upon request

#### PART NO AND DESCRIPTION

FC5500-0101-01 Front Cover, White, 55" FC5500-0101-02 Front Cover, Black, 55"