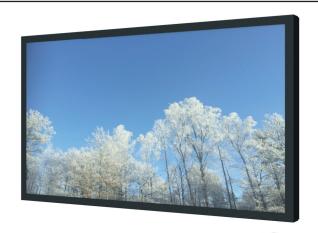

# FRONT COVER 50"

HI-ND Front Cover for professional displays

The front cover is used in environments like retail stores, conference rooms, lobbies often together with menuboards. Our own designed non-visible fasteners makes the product very easy to install. Use your creative ideas and choose a front cover with your own choice of material and color. It is designed for both landscape and portrait mode.