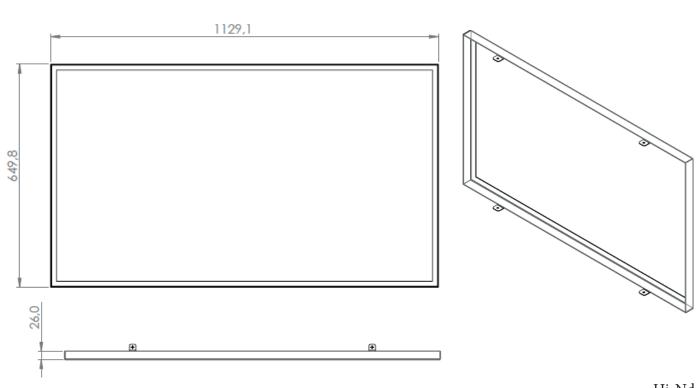

# FRONT COVER 50"

HI-ND Front Cover for professional displays

The front cover is used in environments like retail stores, conference rooms, lobbies often together with menuboards. Our own designed non-visible fasteners makes the product very easy to install. Use your creative ideas and choose a front cover with your own choice of material and color. It is designed for both landscape and portrait mode.





## **TECHNICAL DRAWING**



Hi-Nd www.hi-nd.com



## **SPECIFICATION**

#### **FEATURES**

- Both Landscape/Portrait mode
- Easy mounting
- Other materials as brass and stainless steel available

#### **MATERIALS**

Powder coated metal

#### **DISPLAYS**

Designed for Samsung QMC

### POWDER COATING OPTIONS

Black, RAL 9005str White, RAL 9003str Custom color upon request

#### PART NO AND DESCRIPTION

FC5012-0201-01 Front Cover, White FC5012-0201-02 Front Cover, Black