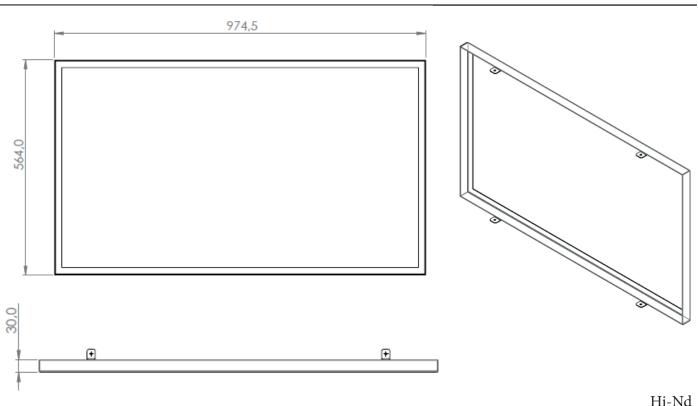

# FRONT COVER 43"

HI-ND Front Cover for professional displays

The front cover is used in environments like retail stores, conference rooms, lobbies often together with menuboards. Our own designed non-visible fasteners makes the product very easy to install. Use your creative ideas and choose a front cover with your own choice of material and color. It is designed for both landscape and portrait mode.





## **TECHNICAL DRAWING**



Hi-Nd www.hi-nd.com



## **SPECIFICATION**

#### **FEATURES**

- Both Landscape/Portrait mode
- Easy mounting
- Other materials as brass and stainless steel available

#### **MATERIALS**

Powder coated metal

#### **DISPLAYS**

Designed for Samsung QMC and LG UM5N-E, UH5N-E

### POWDER COATING OPTIONS

Black, RAL 9005str White, RAL 9003str Custom color upon request

### PART NO AND DESCRIPTION

FC4300-0101-01 Front Cover, White FC4300-0101-02 Front Cover, Black