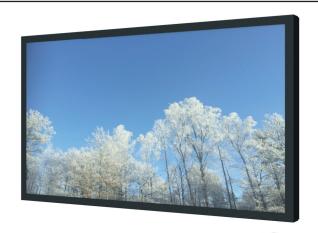

# FRONT COVER 43"

HI-ND Front Cover for professional displays

The front cover is used in environments like retail stores, conference rooms, lobbies often together with menuboards. Our own designed non-visible fasteners makes the product very easy to install. Use your creative ideas and choose a front cover with your own choice of material and color. It is designed for both landscape and portrait mode.