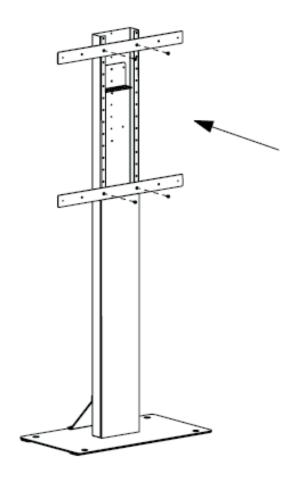

, relevant or beneficial in connection with the use, installation and mounting of the product.

Hi-Nd shall not be liable for any damage caused by the product after it has been delivered and whilst it is in the possession of the buyer, e.g. defects due to faulty maintenance, incorrect installation or faulty repair by the Buyer or to alterations carried out without the Supplier's consent in writing. Nor shall Hi-Nd be liable for any damage to products of which the product(s) form a part.

The Buyer acknowledge that it has not relied on any statement, promise or representation made or given by Hi-Nd which is not set out this manual and is fully aware of its responsibilities set out herein.



### LIST OF PARTS





## NUMBER OF PERSONS REQUIRED





### ASSEMBLY INSTRUCTIONS

**1a** 



1b













4a



4b











#### WARRANTY

Five-year warranty on all mechanical products.

Three-year warranty for products including electronic components.

Please make sure to follow the installation manual. The installation manual can be downloaded by using the QR code, visible on the product package. A product is only covered by warranty if it is mounted correctly following the manual.

Hi-Nd gives no warranties except for what is explicitly set out herein. All other warranties, including as to quality of fit for purposes are, to the fullest extent permitted by law, excluded.

#### **Detailed warranty terms**

- Transport damage should be reported to us within four working days
- Send the signed shipping document to support@hi-nd.se to receive a RMA number. We require photos of the