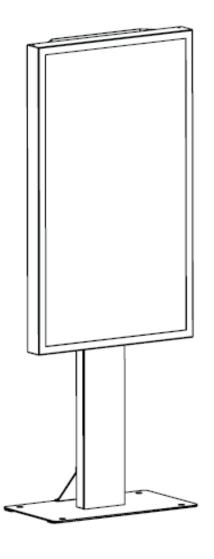

# INSTALLATION MANUAL

Floorstand with casing for LG

Designed by HI-ND

Art No: FS5525-5001

HI-ND AB (the "Seller") is only to be liable for defects provided proper use, service, installation and mounting of the product. The buyer shall be fully liable for and have the sole responsibility to