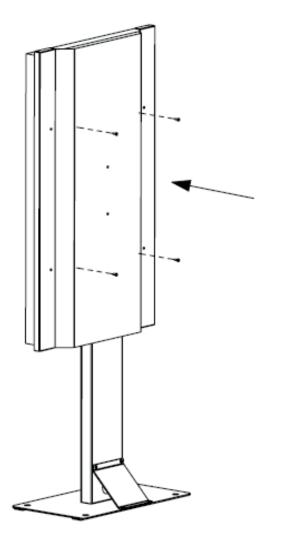

nt or beneficial in connection with the use, installation and mounting of the product.

Hi-Nd shall not be liable for any damage caused by the product after it has been delivered and whilst it is in the possession of the buyer, e.g. defects due to faulty maintenance, incorrect installation or faulty repair by the Buyer or to alterations carried out without the Supplier's consent in writing. Nor shall Hi-Nd be liable for any damage to products of which the product(s) form a part.

The Buyer acknowledge that it has not relied on any statement, promise or representation made or given by Hi-Nd which is not set out this manual and is fully aware of its responsibilities set out herein.



### LIST OF PARTS





## NUMBER OF PERSONS REQUIRED





### ASSEMBLY INSTRUCTIONS

**1a** 



1b













4a



4b











#### WARRANTY

Five-year warranty on all mechanical products.

Three-year warranty for products including electronic components.

Please make sure to follow the installation manual. The installation manual can be downloaded by using the QR code, visible on the product package. A product is only covered by warranty if it is mounted correctly following the manual.

Hi-Nd gives no warranties except for what is explicitly set out herein. All other warranties, including as to quality of fit for purposes are, to the fullest extent permitted by law, excluded.

#### **Detailed warranty terms**

- Transport damage should be reported to us within four working days
- Send the signed shipping document to support@hi-nd.se to receive a RMA number. We require photos of the damaged