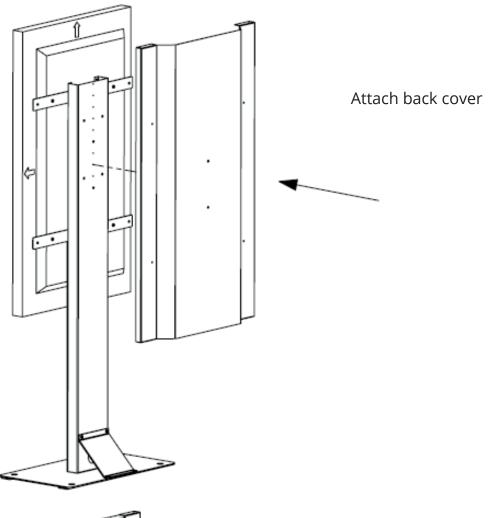

neficial in connection with the use, installation and mounting of the product.

Hi-Nd shall not be liable for any damage caused by the product after it has been delivered and whilst it is in the possession of the buyer, e.g. defects due to faulty maintenance, incorrect installation or faulty repair by the Buyer or to alterations carried out without the Supplier's consent in writing. Nor shall Hi-Nd be liable for any damage to products of which the product(s) form a part.

The Buyer acknowledge that it has not relied on any statement, promise or representation made or given by Hi-Nd which is not set out this manual and is fully aware of its responsibilities set out herein.



### LIST OF PARTS





## NUMBER OF PERSONS REQUIRED





### ASSEMBLY INSTRUCTIONS

**1a** 



1b













4a



4b











#### WARRANTY

Five-year warranty on all mechanical products.

Three-year warranty for products including electronic components.

Please make sure to follow the installation manual. The installation manual can be downloaded by using the QR code, visible on the product package. A product is only covered by warranty if it is mounted correctly following the manual.

Hi-Nd gives no warranties except for what is explicitly set out herein. All other warranties, including as to quality of fit for purposes are, to the fullest extent permitted by law, excluded.

#### **Detailed warranty terms**

- Transport damage should be reported to us within four working days
- Send the signed shipping document to support@hi-nd.se to receive a RMA number. We require photos of the damaged product