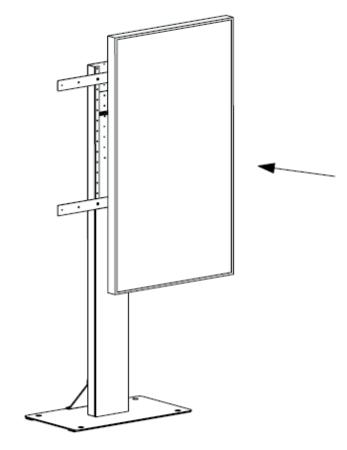

vant or beneficial in connection with the use, installation and mounting of the product.

Hi-Nd shall not be liable for any damage caused by the product after it has been delivered and whilst it is in the possession of the buyer, e.g. defects due to faulty maintenance, incorrect installation or faulty repair by the Buyer or to alterations carried out without the Supplier's consent in writing. Nor shall Hi-Nd be liable for any damage to products of which the product(s) form a part.

The Buyer acknowledge that it has not relied on any statement, promise or representation made or given by Hi-Nd which is not set out this manual and is fully aware of its responsibilities set out herein.



### LIST OF PARTS





## NUMBER OF PERSONS REQUIRED





### ASSEMBLY INSTRUCTIONS

**1a** 



1b













4a



4b











#### WARRANTY

Five-year warranty on all mechanical products.

Three-year warranty for products including electronic components.

Please make sure to follow the installation manual. The installation manual can be downloaded by using the QR code, visible on the product package. A product is only covered by warranty if it is mounted correctly following the manual.

Hi-Nd gives no warranties except for what is explicitly set out herein. All other warranties, including as to quality of fit for purposes are, to the fullest extent permitted by law, excluded.

#### **Detailed warranty terms**

- Transport damage should be reported to us within four working days
- Send the signed shipping document to support@hi-nd.se to receive a RMA number. We require photos of the damag