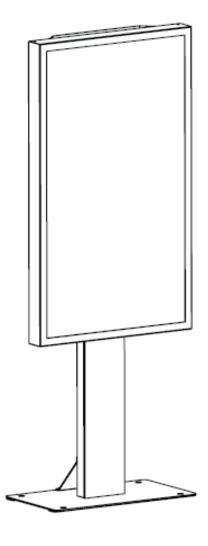

connection with the use, installation and mounting of the product.

Hi-Nd shall not be liable for any damage caused by the product after it has been delivered and whilst it is in the possession of the buyer, e.g. defects due to faulty maintenance, incorrect installation or faulty repair by the Buyer or to alterations carried out without the Supplier's consent in writing. Nor shall Hi-Nd be liable for any damage to products of which the product(s) form a part.

The Buyer acknowledge that it has not relied on any statement, promise or representation made or given by Hi-Nd which is not set out this manual and is fully aware of its responsibilities set out herein.



### LIST OF PARTS





## NUMBER OF PERSONS REQUIRED





### ASSEMBLY INSTRUCTIONS

**1a** 



1b













4a



4b











#### WARRANTY

Five-year warranty on all mechanical products.

Three-year warranty for products including electronic components.

Please make sure to follow the installation manual. The installation manual can be downloaded by using the QR code, visible on the product package. A product is only covered by warranty if it is mounted correctly following the manual.

Hi-Nd gives no warranties except for what is explicitly set out herein. All other warranties, including as to quality of fit for purposes are, to the fullest extent permitted by law, excluded.

#### **Detailed warranty terms**

- Transport damage should be reported to us within four working days
- Send the signed shipping document to support@hi-nd.se to receive a RMA number. We require photos of the damaged product, packaging