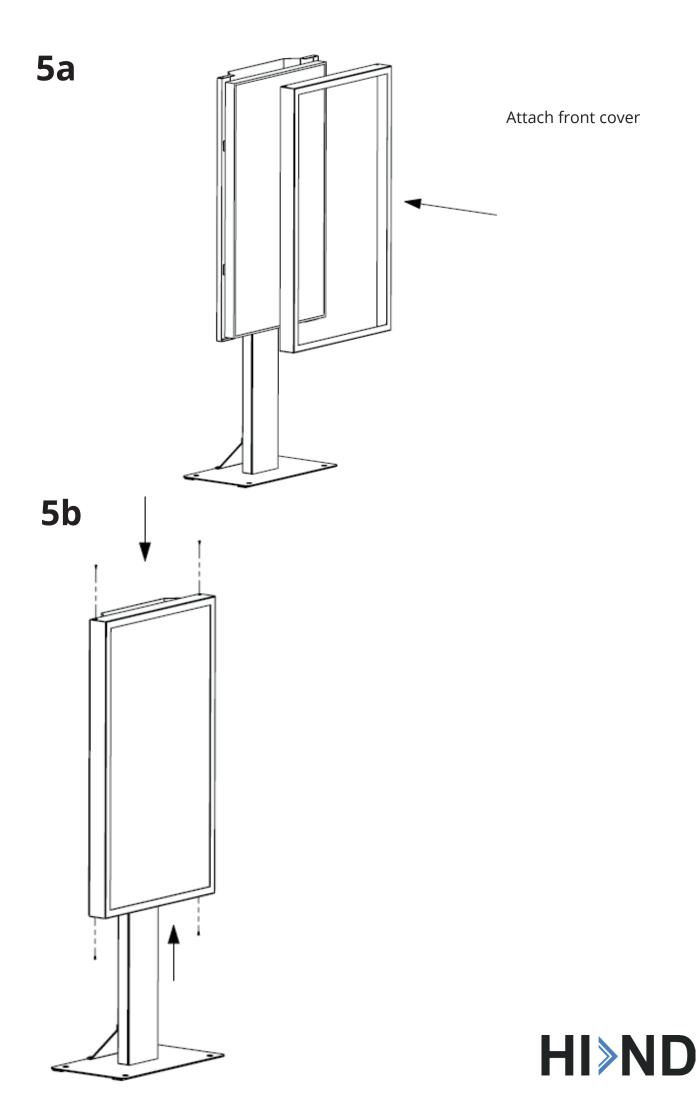

n connection with the use, installation and mounting of the product.

Hi-Nd shall not be liable for any damage caused by the product after it has been delivered and whilst it is in the possession of the buyer, e.g. defects due to faulty maintenance, incorrect installation or faulty repair by the Buyer or to alterations carried out without the Supplier's consent in writing. Nor shall Hi-Nd be liable for any damage to products of which the product(s) form a part.

The Buyer acknowledge that it has not relied on any statement, promise or representation made or given by Hi-Nd which is not set out this manual and is fully aware of its responsibilities set out herein.



### LIST OF PARTS





## NUMBER OF PERSONS REQUIRED





### ASSEMBLY INSTRUCTIONS

**1a** 



1b













4a



4b











#### WARRANTY

Five-year warranty on all mechanical products.

Three-year warranty for products including electronic components.

Please make sure to follow the installation manual. The installation manual can be downloaded by using the QR code, visible on the product package. A product is only covered by warranty if it is mounted correctly following the manual.

Hi-Nd gives no warranties except for what is explicitly set out herein. All other warranties, including as to quality of fit for purposes are, to the fullest extent permitted by law, excluded.

#### **Detailed warranty terms**

- Transport damage should be reported to us within four working days
- Send the signed shipping document to support@hi-nd.se to receive a RMA number. We require photos of the damaged product, packagin