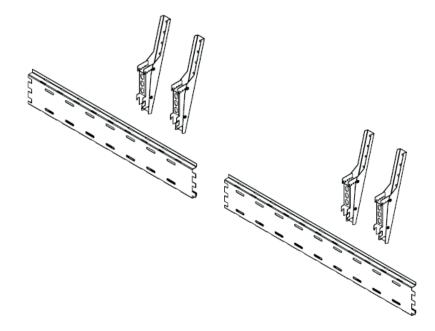

### ASSEMBLY INSTRUCTIONS

Install the first wall mount vertical

Continue with the second wall mount

1

Use the tilt option

Finished!