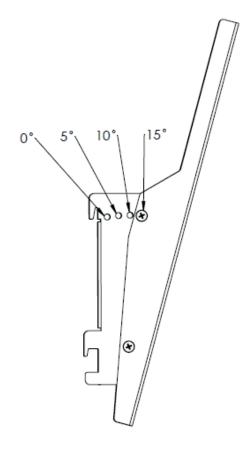

### ASSEMBLY INSTRUCTIONS

Install the first wall mount vertical

Continue with the second wall mount

1

Use the tilt option

Finished!