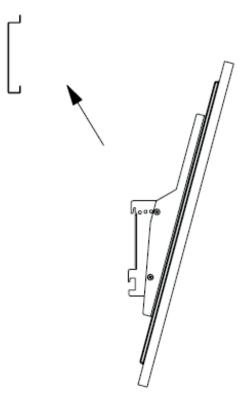

### ASSEMBLY INSTRUCTIONS

Install the first wall mount vertical

Continue with the second wall mount

1

Use the tilt option

Finished!