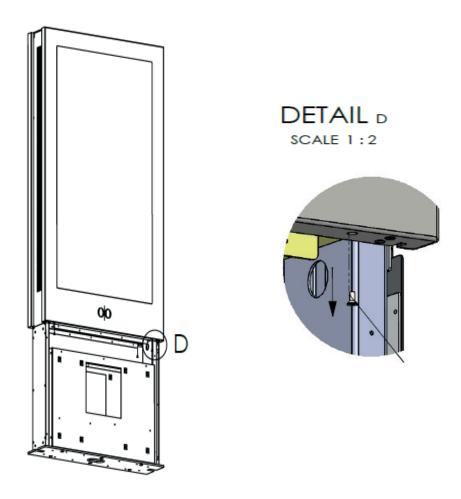

Warning! Watch out for the outward movement of the glass door when its locking screws are removed.

HI-ND AB (the "Seller") is only to be liable for defects provided proper use, service, installation and mounting of the product. The buyer shall be fully liable for and have the sole responsibility to

## NUMBER OF PERSONS REQUIRED

1

Mark the floor for drilling for expander plug

Remove the locking screw for the glass door

Attach Vesa bars to the screens