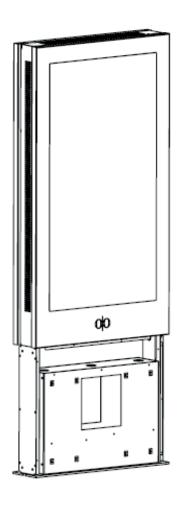

## NUMBER OF PERSONS REQUIRED

1

Mark the floor for drilling for expander plug

Remove the locking screw for the glass door

Attach Vesa bars to the screens