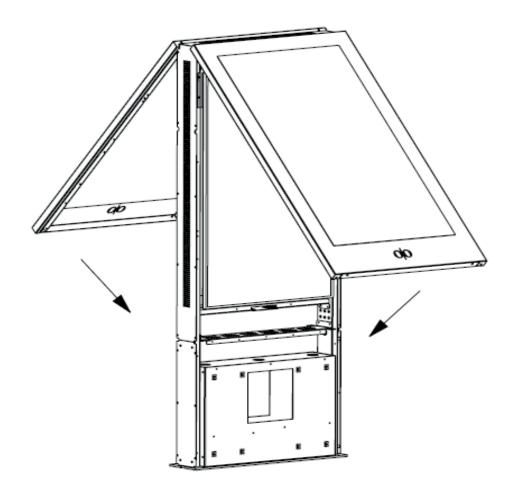

## NUMBER OF PERSONS REQUIRED

1

Mark the floor for drilling for expander plug

Remove the locking screw for the glass door

Attach Vesa bars to the screens