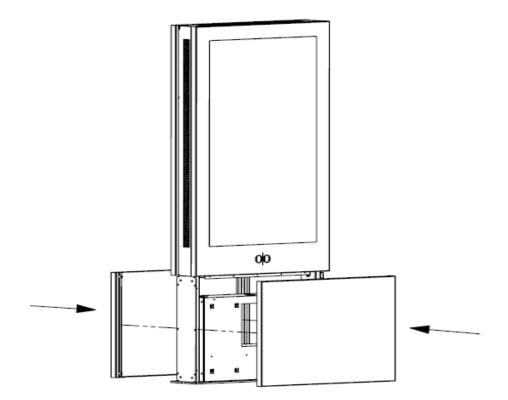

## NUMBER OF PERSONS REQUIRED

1

Mark the floor for drilling for expander plug

Remove the locking screw for the glass door

Attach Vesa bars to the screens