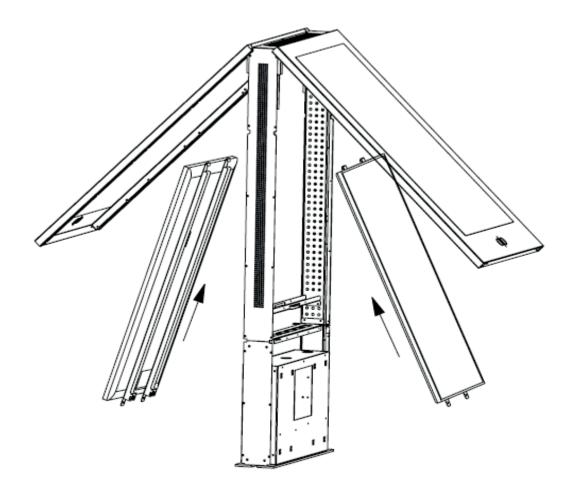

## NUMBER OF PERSONS REQUIRED

1

Mark the floor for drilling for expander plug

Remove the locking screw for the glass door

Attach Vesa bars to the screens