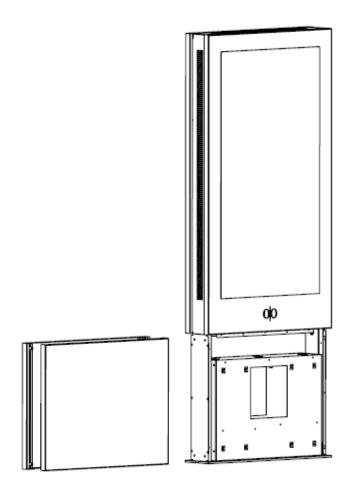

## NUMBER OF PERSONS REQUIRED

1

Mark the floor for drilling for expander plug

Remove the locking screw for the glass door

Attach Vesa bars to the screens