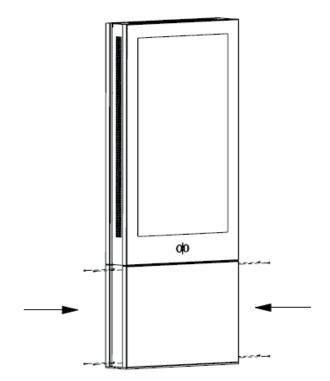

## NUMBER OF PERSONS REQUIRED

1

Mark the floor for drilling for expander plug

Remove the locking screw for the glass door

Attach Vesa bars to the screens