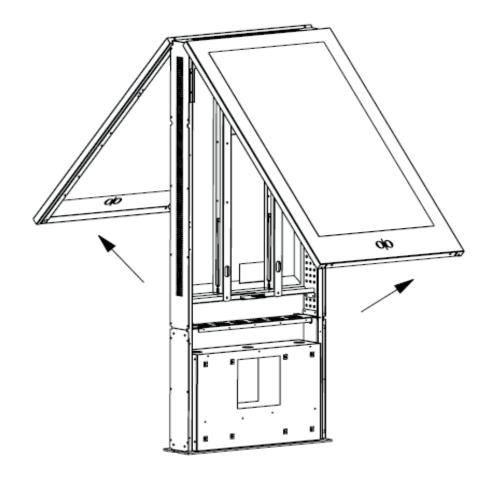

# INSTALLATION MANUAL

Dual sided Totem 55"

Designed by HI-ND

Art No: DT5500-7001

Warning! When a gas door is opened, the cabinet is less stable. Take help of a helper to prevent the cabinet from tipping over.

## NUMBER OF PERSONS REQUIRED

1

Mark the floor for drilling for expander plug

Remove the locking screw for the glass door

Attach Vesa bars to the screens