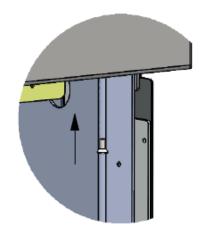

## NUMBER OF PERSONS REQUIRED

1

Mark the floor for drilling for expander plug

Remove the locking screw for the glass door

Attach Vesa bars to the screens