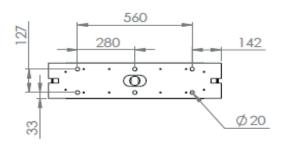

### LIST OF PARTS

M4 x 10 8 x

M6 x 16 8 x **1** 

M6 x 25 8 x 1 8 x Spacers 10 mm

## NUMBER OF PERSONS REQUIRED

1

Mark the floor for drilling for expander plug

Remove the locking screw for the glass door

Attach Vesa bars to the screens