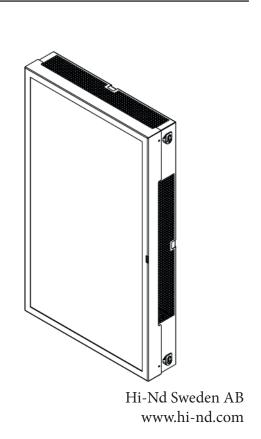

# Wall Casing for Outdoor environment

HI-ND Outdoor Wall Casing is perfect for marketing and information outside. Designed for all weather conditions. Smooth design without visible cables for mounting on wall. It supports both portrait and landscape mode. Available in black and white as standard. Designed for OH46.

#### **FEATURES**

- No visible cables
- Supports both portrait and landscape mode
- Covered from sides
- Cable outlets on top and bottom
- · Optimized air ventilation after Samsung requirements
- · Wall mount included
- Add a key lock to prevent thievery