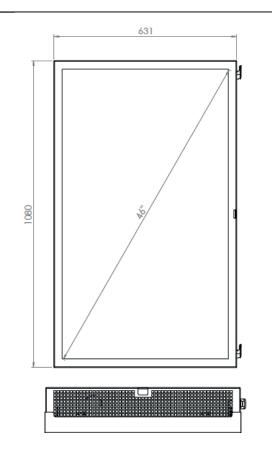

# **Outdoor Wall Casing 46"**

# Wall Casing for Outdoor environment

HI-ND Outdoor Wall Casing is perfect for marketing and information outside. Designed for all weather conditions. Smooth design without visible cables for mounting on wall. It supports both portrait and landscape mode. Available in black and white as standard. Designed for OH46.



## **TECHNICAL DRAWING**









### **SPECIFICATION**

#### **FEATURES**

- No visible cables
- Supports both portrait and landscape mode
- Covered from sides
- Cable outlets on top and bottom
- · Optimized air ventilation after Samsung requirements
- · Wall mount included
- Add a key lock to prevent thievery

#### **MATERIALS**

Powder coated metal

#### POWDER COATING OPTIONS

Black, RAL 9005str White, RAL 9003str Custom color upon request

#### PART NO AND DESCRIPTION

OW4616-1001-01 Outdoor wall casing, Portrait/Landscape, White OW4616-1001-02 Outdoor wall casing, Portrait/Landscape, Black