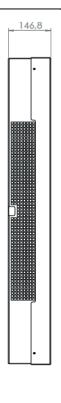

# **Outdoor Wall Casing 46"**

# Wall Casing for Outdoor environment

HI-ND Outdoor Wall Casing is perfect for marketing and information outside. Designed for all weather conditions. Smooth design without visible cables for mounting on wall. It supports both portrait and landscape mode. Available in black and white as standard. Designed for OH46.



## **TECHNICAL DRAWING**









### **SPECIFICATION**

#### **FEATURES**

- No visible cables
- Supports both portrait and landscape mode
- Covered from sides
- Cable outlets on top and bottom
- · Optimized air ventilation after Samsung requirements
- · Wall mount included
- Add a key lock to prevent thievery

#### **MATERIALS**

Powder coated metal

#### POWDER COATING OPTIONS

Black, RAL 9005str White, RAL 9003str Custom color upon request

#### PART NO AND DESCRIPTION

OW4616-1001-01 Outdoor wall casing, Portrait/Landscape, White OW4616-1001-02 Outdoor wall casing, Portrait/Landscape, Black