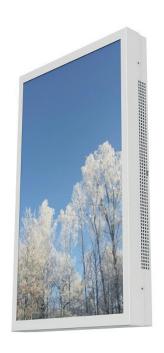

# Wall Casing for Outdoor environment

HI-ND Outdoor Wall Casing is perfect for marketing and information outside. Designed for all weather conditions. Smooth design without visible cables for mounting on wall. It supports both portrait and landscape mode. Available in black and white as standard. Designed for OH46.

#### **FEATURES**

- No visible cables
- Supports both portrait and landscape mode
- Covered from sides
- Cable outlets on top and bottom
- · Optimized air ventilation after Samsung requirements
- · Wall mount included
- Add a key lock to prevent thievery