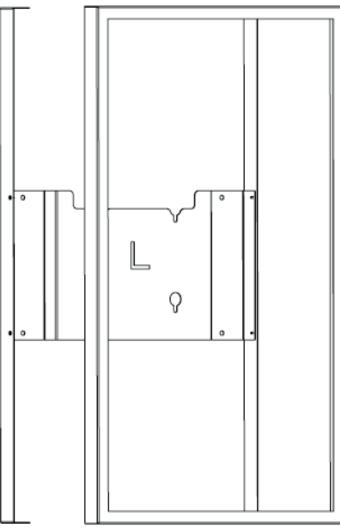

## NUMBER OF PERSONS REQUIRED

LIST OF PARTS

M8x20

4 x 宜

1

Remove front cover

Attach display to wall

Attach display

6

Ť

t

Attach front cover with screws

Finished!