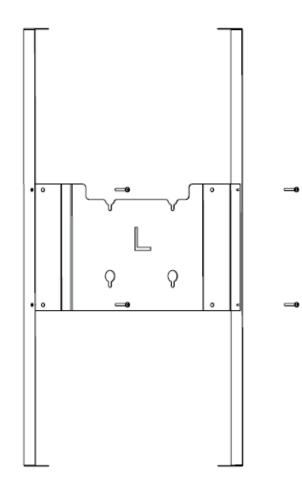

## NUMBER OF PERSONS REQUIRED

LIST OF PARTS

M8x20

4 x 宜

1

Remove front cover

Attach display to wall

Attach display