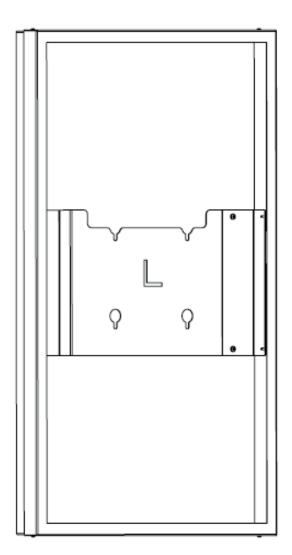

## NUMBER OF PERSONS REQUIRED

LIST OF PARTS

M8x20

4 x 宜

1

Remove front cover

Attach display to wall

Attach display