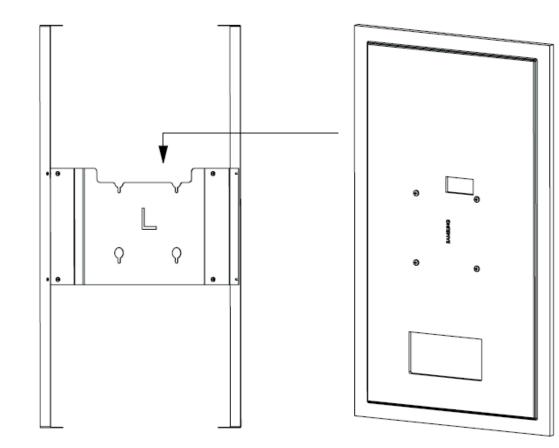

## NUMBER OF PERSONS REQUIRED

LIST OF PARTS

M8x20

4 x 宜

1

Remove front cover

Attach display to wall

Attach display