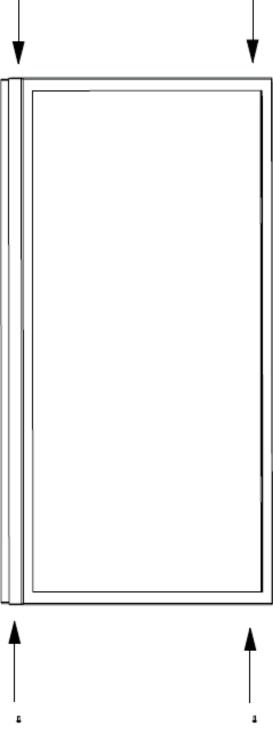

## NUMBER OF PERSONS REQUIRED

LIST OF PARTS

M8x20

4 x 宜

1

Remove front cover

Attach display to wall

Attach display

6

Ť

t

Attach front cover with screws

Finished!