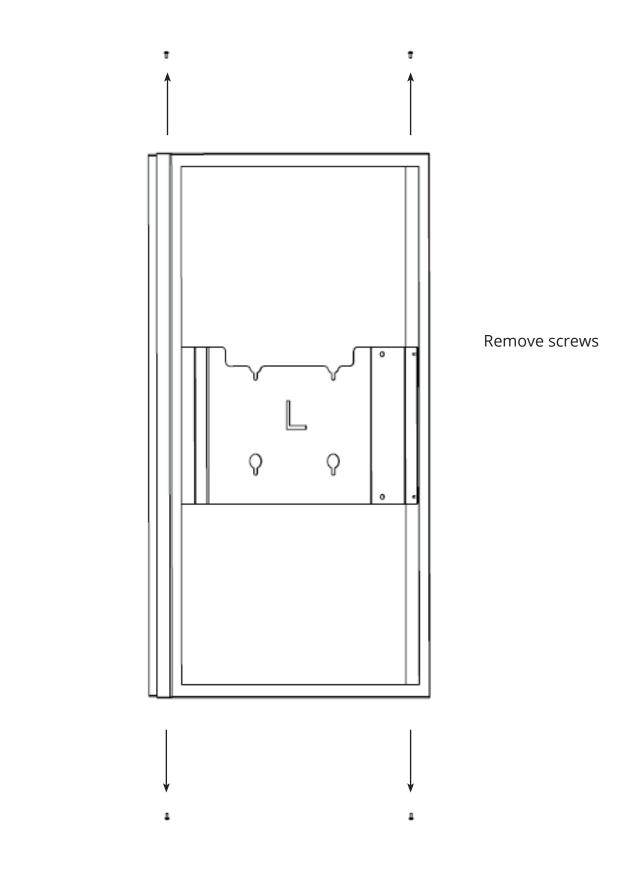

## NUMBER OF PERSONS REQUIRED

LIST OF PARTS

M8x20

4 x 宜

1

Remove front cover

Attach display to wall

Attach display