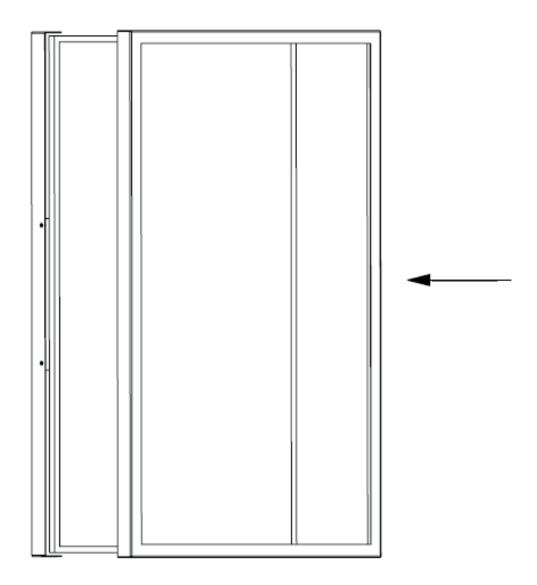

onnection with the use, installation and mounting of the product.

Hi-Nd shall not be liable for any damage caused by the product after it has been delivered and whilst it is in the possession of the buyer, e.g. defects due to faulty maintenance, incorrect installation or faulty repair by the Buyer or to alterations carried out without the Supplier's consent in writing. Nor shall Hi-Nd be liable for any damage to products of which the product(s) form a part.

The Buyer acknowledge that it has not relied on any statement, promise or representation made or given by Hi-Nd which is not set out this manual and is fully aware of its responsibilities set out herein.





## NUMBER OF PERSONS REQUIRED



LIST OF PARTS

M8x20

4 x 宜

1









Remove front cover









Attach display to wall





Attach display





6

Ť



t

Attach front cover with screws





Finished!



### WARRANTY

Five-year warranty on all mechanical products.

Three-year warranty for products including electronic components.

Please make sure to follow the installation manual. The installation manual can be downloaded by using the QR code, visible on the product package. A product is only covered by warranty if it is mounted correctly following the manual.

Hi-Nd gives no warranties except for what is explicitly set out herein. All other warranties, including as to quality of fit for purposes are, to the fullest extent permitted by law, excluded.

#### Detailed warranty terms

- Transport damage should be reported to us within four working days
- Send the signed shipping document to support@hi-nd.se to r