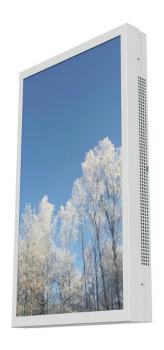

# Wall Casing for Outdoor environment

HI-ND Outdoor Wall Casing is perfect for marketing and information outside. Designed for all weather conditions. Smooth design without visible cables for mounting on wall. It supports both portrait and landscape mode. Available in black and white as standard. Designed for OH55A-S.