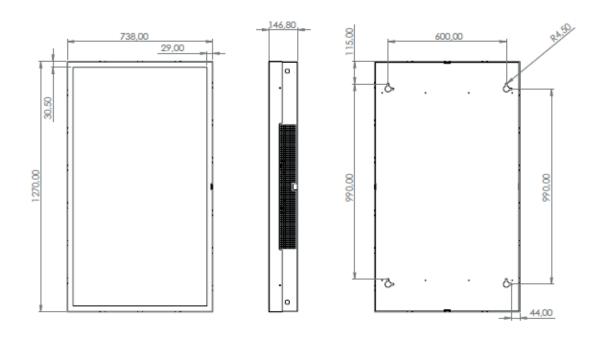

# **Outdoor Wall Casing**

# Wall Casing for Outdoor environment

HI-ND Outdoor Wall Casing is perfect for marketing and information outside. Designed for all weather conditions. Smooth design without visible cables for mounting on wall. It supports both portrait and landscape mode. Available in black and white as standard. Designed for OH55A-S.



## **TECHNICAL DRAWING**





### **SPECIFICATION**

#### **FEATURES**

- No visible cables
- Supports both portrait and landscape mode
- · Covered from sides
- Cable outlets on top and bottom
- · Optimized air ventilation after Samsung requirements
- · Wall mount included
- Add a key lock to prevent thievery

#### **MATERIALS**

Powder coated metal

#### POWDER COATING OPTIONS

Black, RAL 9005str White, RAL 9003str Custom color upon request

#### PART NO AND DESCRIPTION

OW5516-1001-02 Outdoor wall casing, Portrait/Landscape, Black