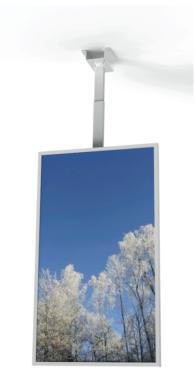

### Ceiling Casing 55"

100,75

HI-ND ceiling casing deisgned for Samsung OM55S displays. With chambered edges this product gives a thin look. The product is desgined to be used with our standard telescope and extension pipe. But it is also prepared to be used with wires. It comes in black or white as standard colors and only available in portrait mode.