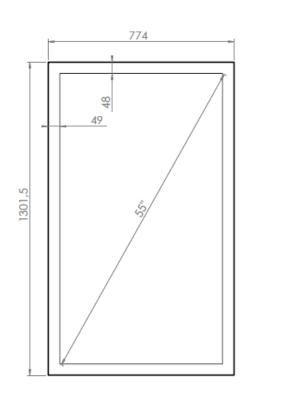

# HI>ND

### Ceiling Casing 55"

100,75

HI-ND ceiling casing deisgned for Samsung OM55S displays. With chambered edges this product gives a thin look. The product is desgined to be used with our standard telescope and extension pipe. But it is also prepared to be used with wires. It comes in black or white as standard colors and only available in portrait mode.



### **TECHNICAL DRAWING**



Hi-Nd Sweden AB www.hi-nd.se



## SPECIFICATION

#### FEATURES

- All cables are hidden
- Service access from the backside
- Wire or telescope
- Cable outlets on top
- Optimized air ventilation for portrait mode
- Clean backside
- Designed for Samsung OM55S

#### MATERIALS

• Powder coated metal

#### POWDER COATING OPTIONS

Black, RAL 9005str White, RAL 9003str Custom color upon request

#### PART NO AND DESCRIPTION

CC5550-5001-01 Ceiling Casing, White CC5550-5001-02 Ceiling Casing, Black

Designed by: Ali Nekzada

Hi-Nd Sweden AB www.hi-nd.se