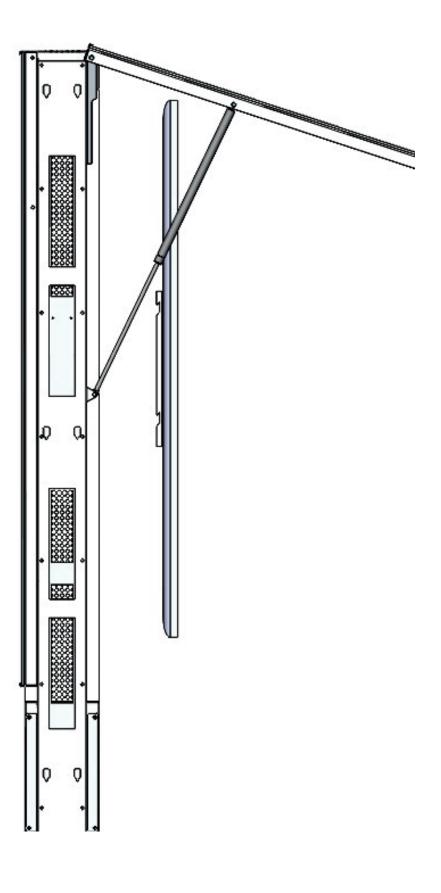

s and assessments that may be deemed necessary, relevant or beneficial in connection with the use, installation and mounting of the product.

Hi-Nd shall not be liable for any damage caused by the product after it has been delivered and whilst it is in the possession of the buyer, e.g. defects due to faulty maintenance, incorrect installation or faulty repair by the Buyer or to alterations carried out without the Supplier's consent in writing. Nor shall Hi-Nd be liable for any damage to products of which the product(s) form a part.

The Buyer acknowledge that it has not relied on any statement, promise or representation made or given by Hi-Nd which is not set out this manual and is fully aware of its responsibilities set out herein.



## ASSEMBLY INSTRUCTIONS











































Finished!



## WARRANTY

Five-year warranty on all mechanical products.

Three-year warranty for products including electronic components.

Please make sure to follow the installation manual. The installation manual can be downloaded by using the QR code, visible on the product package. A product is only covered by warranty if it is mounted correctly following the manual.

Hi-Nd gives no warranties except for what is explicitly set out herein. All other warranties, including as to quality of fit for purposes are, to the fullest extent permitted by law, excluded.

#### Detailed warranty terms

- Transport damage should be reported to us within four working days
- Send the signed shipping document to support@hi-nd.se to receive a RMA number. We require photos of the damaged pr