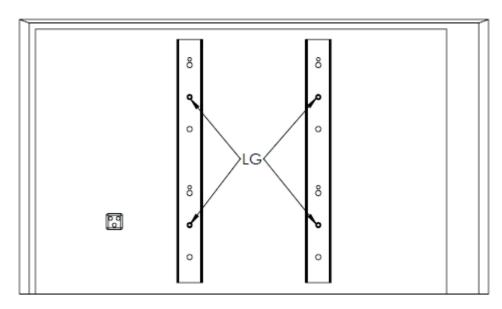

connection with the use, installation and mounting of the product.

Hi-Nd shall not be liable for any damage caused by the product after it has been delivered and whilst it is in the possession of the buyer, e.g. defects due to faulty maintenance, incorrect installation or faulty repair by the Buyer or to alterations carried out without the Supplier's consent in writing. Nor shall Hi-Nd be liable for any damage to products of which the product(s) form a part.

The Buyer acknowledge that it has not relied on any statement, promise or representation made or given by Hi-Nd which is not set out this manual and is fully aware of its responsibilities set out herein.



## LIST OF PARTS

M6x16 M8x25 4 x 4 x 1



# NUMBER OF PERSONS REQUIRED





1



Remove screws





Remove front cover











4



Attach display







Attach front cover with screws





Finished!



## WARRANTY

Five-year warranty on all mechanical products.

Three-year warranty for products including electronic components.

Please make sure to follow the installation manual. The installation manual can be downloaded by using the QR code, visible on the product package. A product is only covered by warranty if it is mounted correctly following the manual.

Hi-Nd gives no warranties except for what is explicitly set out herein. All other warranties, including as to quality of fit for purposes are, to the fullest extent permitted by law, excluded.

#### **Detailed warranty terms**

- Transport damage should be reported to us within four working days
- Send the signed shipping document to support@hi-nd.se to