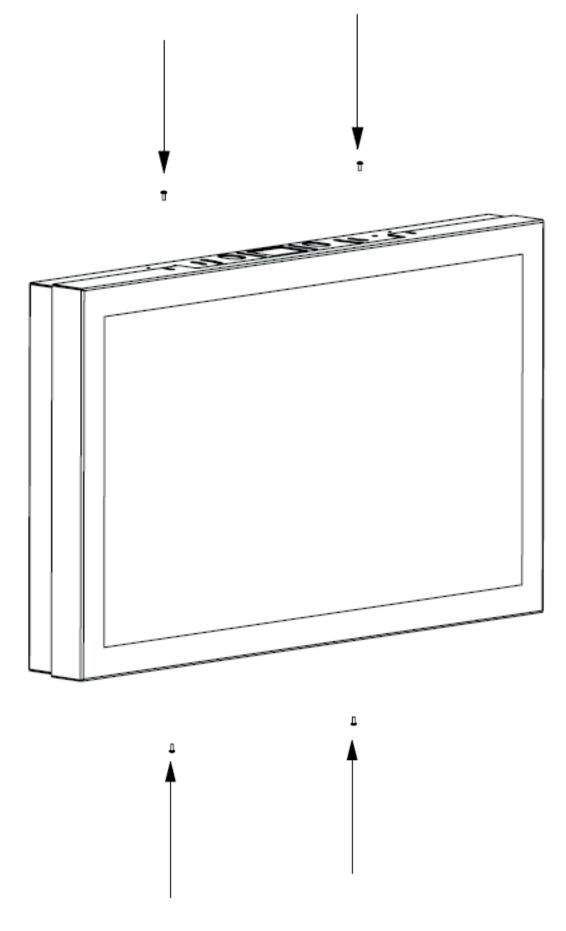

# NUMBER OF PERSONS REQUIRED

1

Remove screws

Remove front cover

4

Attach display

Attach front cover with screws

Finished!