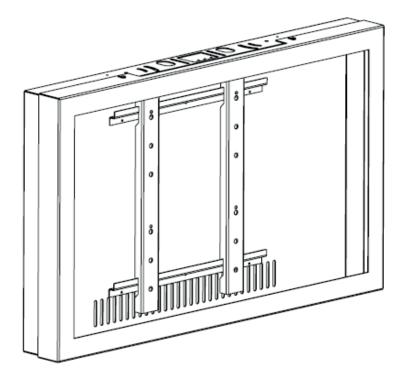

# NUMBER OF PERSONS REQUIRED

1

Remove screws

Remove front cover

4

Attach display

Attach front cover with screws

Finished!