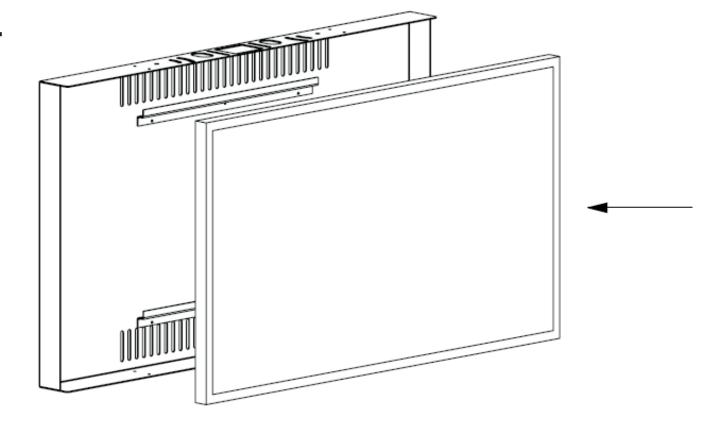

# NUMBER OF PERSONS REQUIRED

1

Remove screws

Remove front cover

4

Attach display

Attach front cover with screws

Finished!