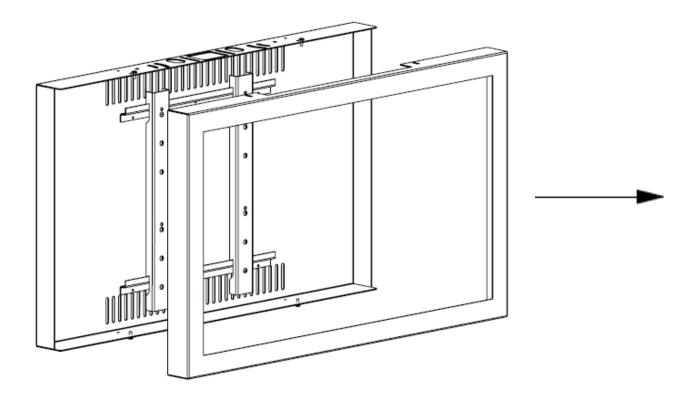

# NUMBER OF PERSONS REQUIRED

1

Remove screws

Remove front cover

4

Attach display

Attach front cover with screws

Finished!