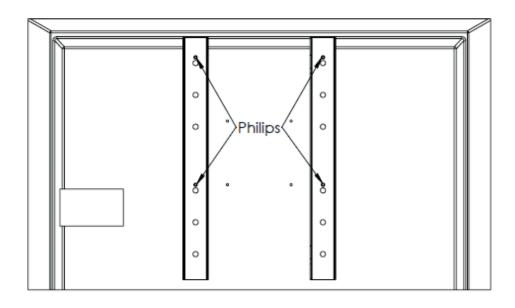

in connection with the use, installation and mounting of the product.

Hi-Nd shall not be liable for any damage caused by the product after it has been delivered and whilst it is in the possession of the buyer, e.g. defects due to faulty maintenance, incorrect installation or faulty repair by the Buyer or to alterations carried out without the Supplier's consent in writing. Nor shall Hi-Nd be liable for any damage to products of which the product(s) form a part.

The Buyer acknowledge that it has not relied on any statement, promise or representation made or given by Hi-Nd which is not set out this manual and is fully aware of its responsibilities set out herein.



## LIST OF PARTS

M6x16 M8x25 4 x 4 x 1



# NUMBER OF PERSONS REQUIRED





1



Remove screws





Remove front cover











4



Attach display







Attach front cover with screws





Finished!



## WARRANTY

Five-year warranty on all mechanical products.

Three-year warranty for products including electronic components.

Please make sure to follow the installation manual. The installation manual can be downloaded by using the QR code, visible on the product package. A product is only covered by warranty if it is mounted correctly following the manual.

Hi-Nd gives no warranties except for what is explicitly set out herein. All other warranties, including as to quality of fit for purposes are, to the fullest extent permitted by law, excluded.

#### **Detailed warranty terms**

- Transport damage should be reported to us within four working days
- Send the signed shipping document to support@hi-nd.se t