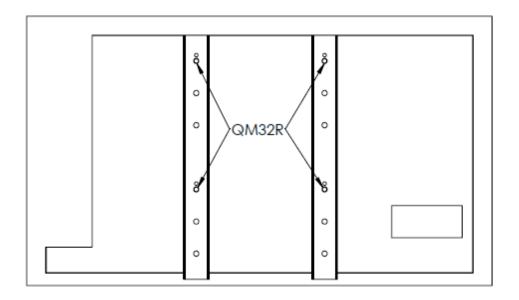

l in connection with the use, installation and mounting of the product.

Hi-Nd shall not be liable for any damage caused by the product after it has been delivered and whilst it is in the possession of the buyer, e.g. defects due to faulty maintenance, incorrect installation or faulty repair by the Buyer or to alterations carried out without the Supplier's consent in writing. Nor shall Hi-Nd be liable for any damage to products of which the product(s) form a part.

The Buyer acknowledge that it has not relied on any statement, promise or representation made or given by Hi-Nd which is not set out this manual and is fully aware of its responsibilities set out herein.



## LIST OF PARTS

M6x16 M8x25 4 x 4 x 1



# NUMBER OF PERSONS REQUIRED





1



Remove screws





Remove front cover











4



Attach display







Attach front cover with screws





Finished!



## WARRANTY

Five-year warranty on all mechanical products.

Three-year warranty for products including electronic components.

Please make sure to follow the installation manual. The installation manual can be downloaded by using the QR code, visible on the product package. A product is only covered by warranty if it is mounted correctly following the manual.

Hi-Nd gives no warranties except for what is explicitly set out herein. All other warranties, including as to quality of fit for purposes are, to the fullest extent permitted by law, excluded.

#### **Detailed warranty terms**

- Transport damage should be reported to us within four working days
- Send the signed shipping document to support@hi-nd.se