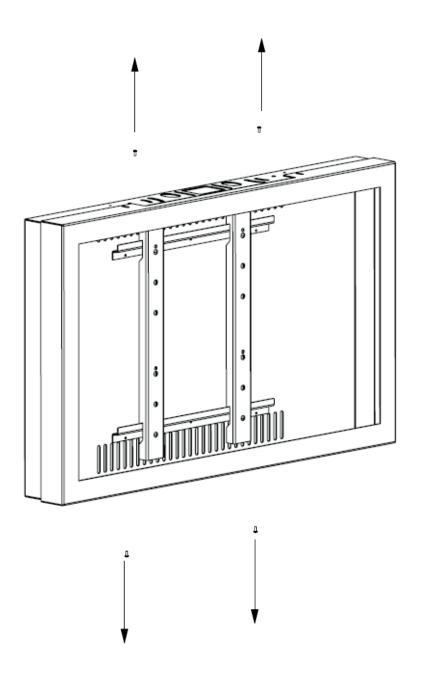

# NUMBER OF PERSONS REQUIRED

1

Remove screws

Remove front cover

4

Attach display

Attach front cover with screws

Finished!