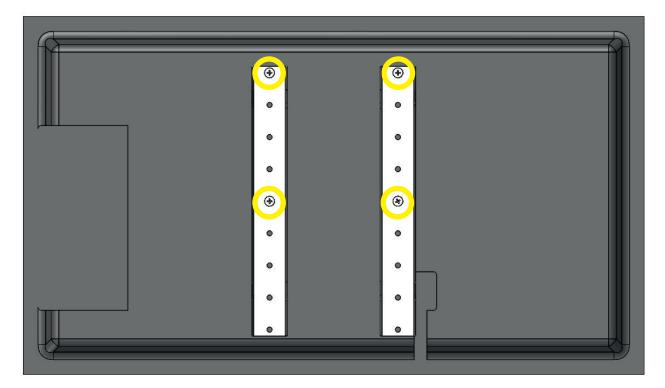

### ASSEMBLY INSTRUCTIONS

1.

Add the screen to the casing

Screw positions for 43" LG