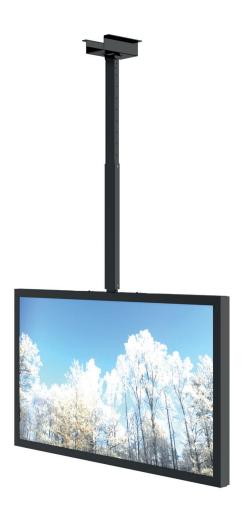

### ASSEMBLY INSTRUCTIONS

1.

Add the screen to the casing

Screw positions for 43" LG