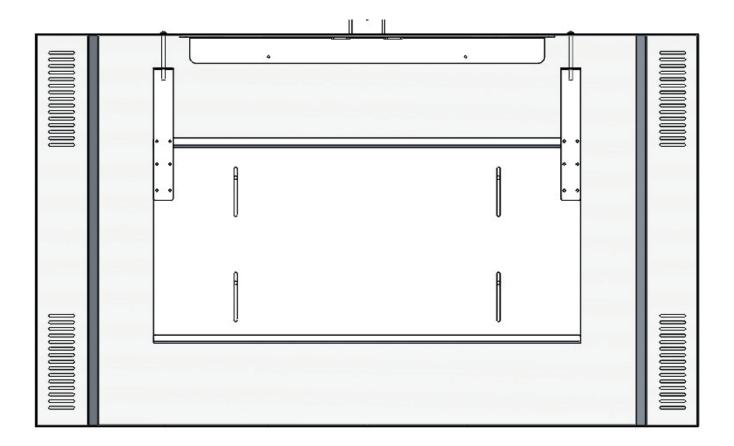

### ASSEMBLY INSTRUCTIONS

1.

Add the screen to the casing

Screw positions for 43" LG