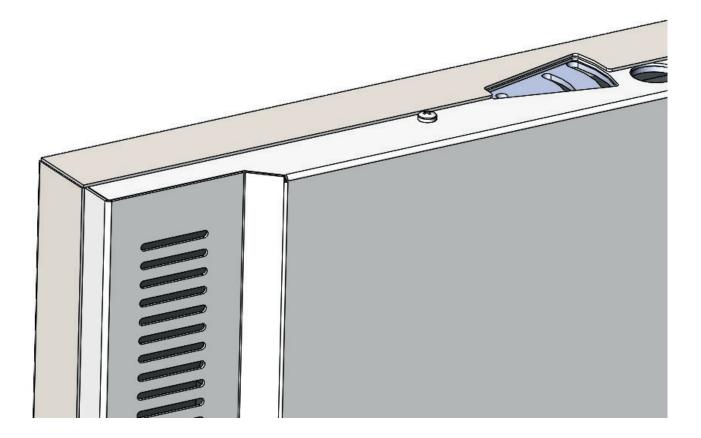

## 2b.

Screw positions for 43" Samsung QMR

Add the screen to the casing

Adjust the casing with the screw on top