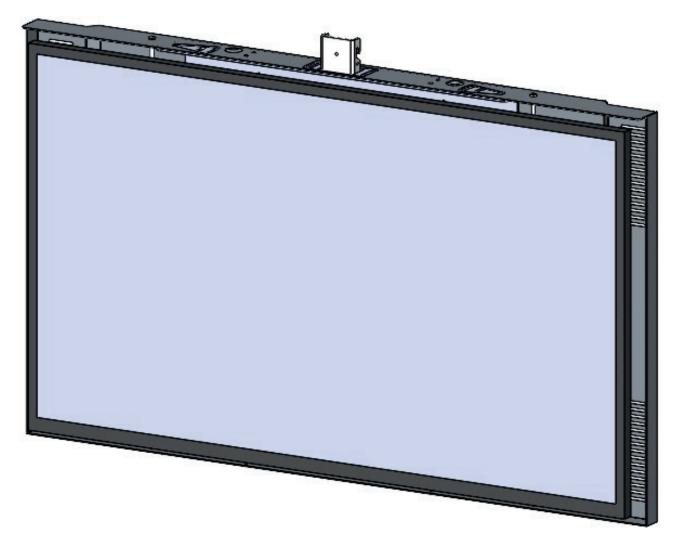

## 2b.

Screw positions for 43" Samsung QMR

Add the screen to the casing

Adjust the casing with the screw on top