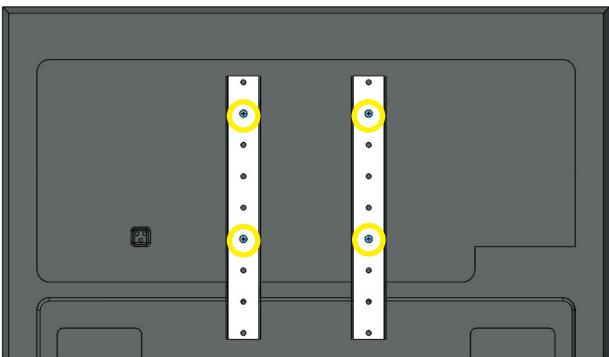

### ASSEMBLY INSTRUCTIONS

1.

Add the screen to the casing

Screw positions for 43" LG