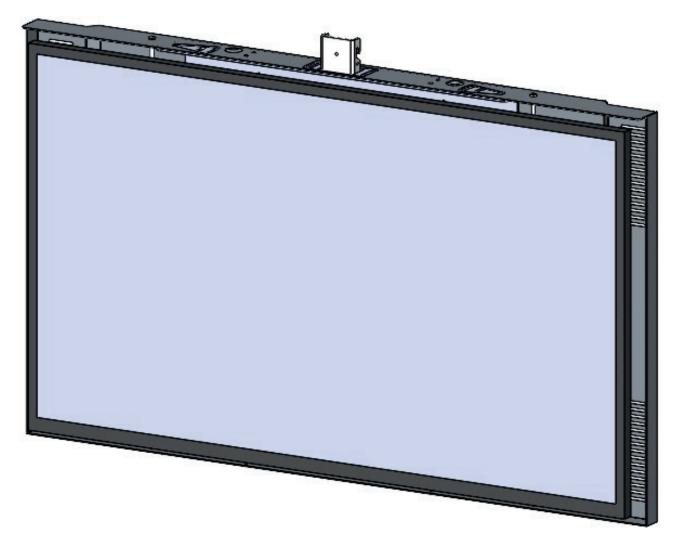

### ASSEMBLY INSTRUCTIONS

1.

Add the screen to the casing

Screw positions for 43" LG