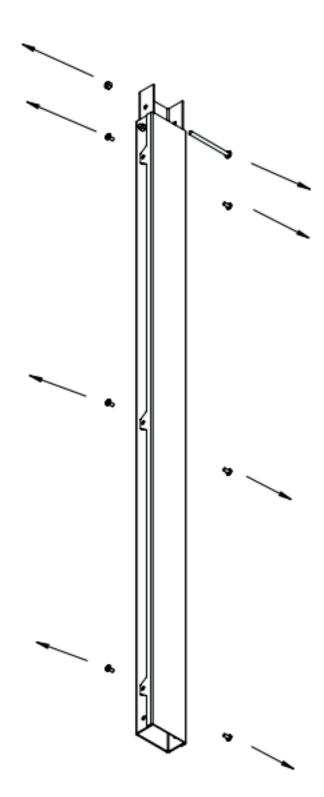

sments that may be deemed necessary, relevant or beneficial in connection with the use, installation and mounting of the product.

Hi-Nd shall not be liable for any damage caused by the product after it has been delivered and whilst it is in the possession of the buyer, e.g. defects due to faulty maintenance, incorrect installation or faulty repair by the Buyer or to alterations carried out without the Supplier's consent in writing. Nor shall Hi-Nd be liable for any damage to products of which the product(s) form a part.

The Buyer acknowledge that it has not relied on any statement, promise or representation made or given by Hi-Nd which is not set out this manual and is fully aware of its responsibilities set out herein.



## LIST OF PARTS



# NUMBER OF PERSONS REQUIRED





1



















Finished



## WARRANTY

Five-year warranty on all mechanical products.

Three-year warranty for products including electronic components.

Please make sure to follow the installation manual. The installation manual can be downloaded by using the QR code, visible on the product package. A product is only covered by warranty if it is mounted correctly following the manual.

Hi-Nd gives no warranties except for what is explicitly set out herein. All other warranties, including as to quality of fit for purposes are, to the fullest extent permitted by law, excluded.

#### **Detailed warranty terms**

- Transport damage should be reported to us within four working days
- Send the signed shipping document to support@hi-nd.se to receive a RMA number. We require photos of the damaged pro