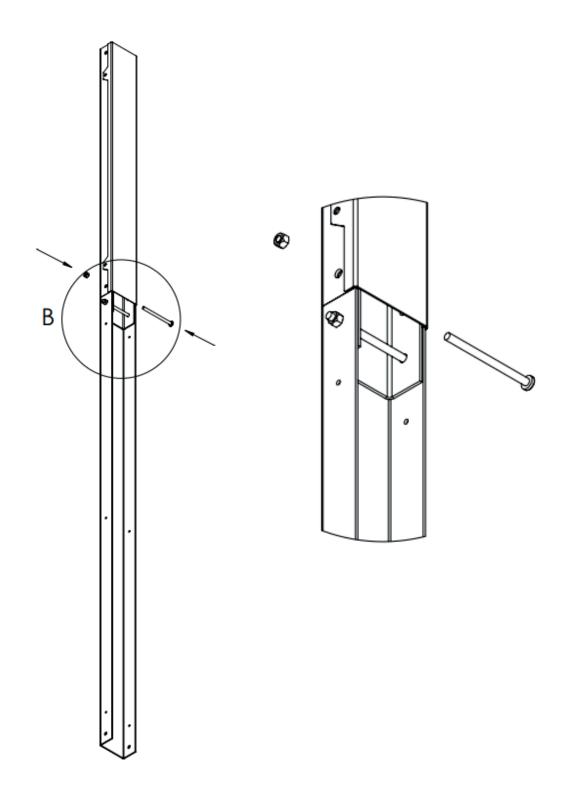

ts that may be deemed necessary, relevant or beneficial in connection with the use, installation and mounting of the product.

Hi-Nd shall not be liable for any damage caused by the product after it has been delivered and whilst it is in the possession of the buyer, e.g. defects due to faulty maintenance, incorrect installation or faulty repair by the Buyer or to alterations carried out without the Supplier's consent in writing. Nor shall Hi-Nd be liable for any damage to products of which the product(s) form a part.

The Buyer acknowledge that it has not relied on any statement, promise or representation made or given by Hi-Nd which is not set out this manual and is fully aware of its responsibilities set out herein.



## LIST OF PARTS



# NUMBER OF PERSONS REQUIRED





1



















Finished



## WARRANTY

Five-year warranty on all mechanical products.

Three-year warranty for products including electronic components.

Please make sure to follow the installation manual. The installation manual can be downloaded by using the QR code, visible on the product package. A product is only covered by warranty if it is mounted correctly following the manual.

Hi-Nd gives no warranties except for what is explicitly set out herein. All other warranties, including as to quality of fit for purposes are, to the fullest extent permitted by law, excluded.

#### **Detailed warranty terms**

- Transport damage should be reported to us within four working days
- Send the signed shipping document to support@hi-nd.se to receive a RMA number. We require photos of the damaged product