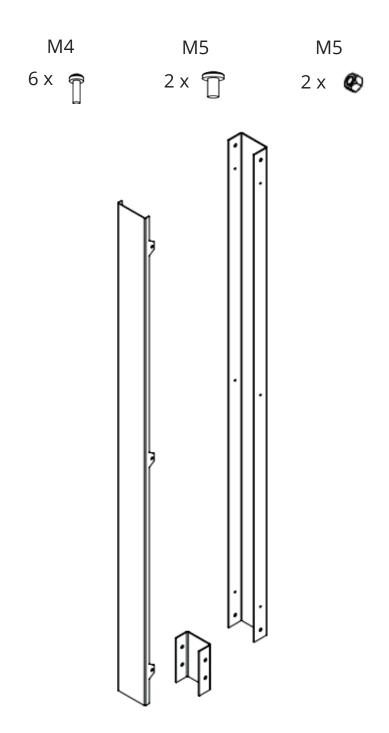

uch and
- undertake all other actions and assessments that may be deemed necessary, relevant or beneficial in connection with the use, installation and mounting of the product.

Hi-Nd shall not be liable for any damage caused by the product after it has been delivered and whilst it is in the possession of the buyer, e.g. defects due to faulty maintenance, incorrect installation or faulty repair by the Buyer or to alterations carried out without the Supplier's consent in writing. Nor shall Hi-Nd be liable for any damage to products of which the product(s) form a part.

The Buyer acknowledge that it has not relied on any statement, promise or representation made or given by Hi-Nd which is not set out this manual and is fully aware of its responsibilities set out herein.



## LIST OF PARTS



# NUMBER OF PERSONS REQUIRED





1



















Finished



## WARRANTY

Five-year warranty on all mechanical products.

Three-year warranty for products including electronic components.

Please make sure to follow the installation manual. The installation manual can be downloaded by using the QR code, visible on the product package. A product is only covered by warranty if it is mounted correctly following the manual.

Hi-Nd gives no warranties except for what is explicitly set out herein. All other warranties, including as to quality of fit for purposes are, to the fullest extent permitted by law, excluded.

#### **Detailed warranty terms**

- Transport damage should be reported to us within four working days
- Send the signed shipping document to support@hi-nd.se to receive a R