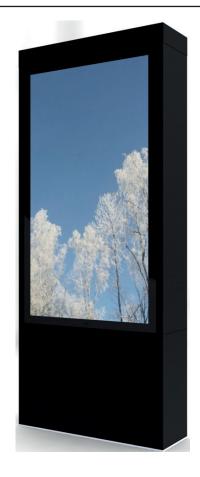

# HI>ND Outdoor Totem for Samsung OH75A

HI-ND Outdoor Totem is designed for Samsung OH75A. It is perfect for marketing and information outside.

HI-ND can support you with concrete blocks for approved grounding. The standard color is black but other colors can be ordered upon request.

#### FEATURES

- Sizes 75"
- Space for router
- Samsung OH75A
- Black as standard colors
- Other colors upon request

#### PART NO AND DESCRIPTION

OD7517-5101-02 Outdoor Totem 75", Black