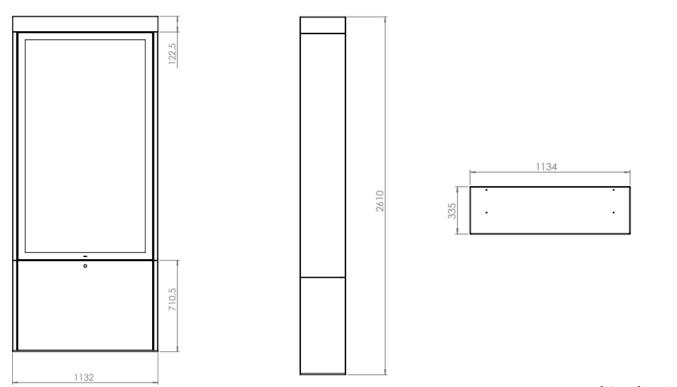

# HI>ND Outdoor Totem for Samsung OH75A

HI-ND Outdoor Totem is designed for Samsung OH75A. It is perfect for marketing and information outside.

HI-ND can support you with concrete blocks for approved grounding. The standard color is black but other colors can be ordered upon request.



### **TECHNICAL DRAWING**



Hi-Nd Sweden AB www.hi-nd.se



## SPECIFICATION

#### FEATURES

- Sizes 75"
- Space for router
- Samsung OH75A
- Black as standard colors
- Other colors upon request

#### MATERIALS

• Powder coated metal

#### POWDER COATING OPTIONS

Black, RAL 9005str Custom color upon request

#### PART NO AND DESCRIPTION

OD7517-5101-02 Outdoor Totem 75", Black