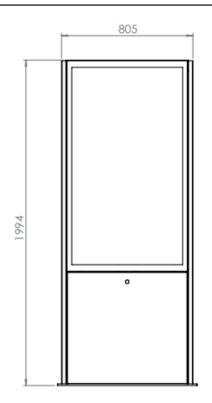

# **Outdoor Totem for LG 55"**

HI-ND outdoor Totem is perfect for marketing and information outside. It is desgined for LG 55XE4F.

HI-ND can support you with concrete blocks for approved grounding. The standard color is black but other colors can be ordered upon request.



# **TECHNICAL DRAWING**









## **SPECIFICATION**

#### **FEATURES**

- Sizes 55"
- Space for router
- LG 55XE4F
- Black as standard colors
- · Other colors upon request

#### **MATERIALS**

Powder coated metal

### POWDER COATING OPTIONS

Black, RAL 9005str Custom color upon request

### PART NO AND DESCRIPTION

OD5527-5301-02, Outdoor Totem 55", Black