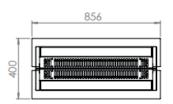

# **Outdoor Totem for LG 55"**

HI-ND outdoor Totem is perfect for marketing and information outside. It is desgined for LG 55XE4F.

HI-ND can support you with concrete blocks for approved grounding. The standard color is black but other colors can be ordered upon request.



# **TECHNICAL DRAWING**









## **SPECIFICATION**

#### **FEATURES**

- Sizes 55"
- Space for router
- LG 55XE4F
- Black as standard colors
- · Other colors upon request

#### **MATERIALS**

Powder coated metal

### POWDER COATING OPTIONS

Black, RAL 9005str Custom color upon request

### PART NO AND DESCRIPTION

OD5527-5301-02, Outdoor Totem 55", Black