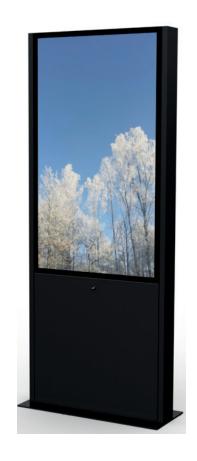

# **Outdoor Totem for LG 55"**

HI-ND outdoor Totem is perfect for marketing and information outside. It is desgined for LG 55XE4F.

HI-ND can support you with concrete blocks for approved grounding. The standard color is black but other colors can be ordered upon request.

#### **FEATURES**

- Sizes 55"
- Space for router
- LG 55XE4F
- Black as standard colors
- · Other colors upon request