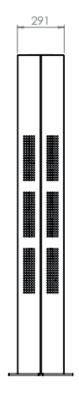

# **Outdoor Totem for LG 55"**

HI-ND outdoor Totem is perfect for marketing and information outside. It is desgined for LG 55XE4F.

HI-ND can support you with concrete blocks for approved grounding. The standard color is black but other colors can be ordered upon request.



# **TECHNICAL DRAWING**









## **SPECIFICATION**

#### **FEATURES**

- Sizes 55"
- Space for router
- LG 55XE4F
- Black as standard colors
- · Other colors upon request

#### **MATERIALS**

Powder coated metal

### POWDER COATING OPTIONS

Black, RAL 9005str Custom color upon request

### PART NO AND DESCRIPTION

OD5527-5301-02, Outdoor Totem 55", Black