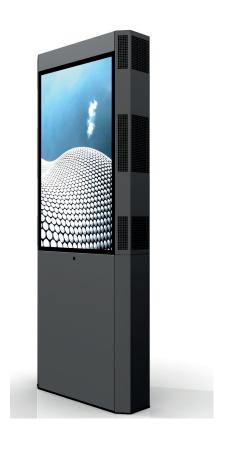

# **Dual Sided Outdoor Totem 55"**

HI-ND Dual Sided Outdoor Totem is perfect for marketing and information outside. HI-ND can support you with concrete blocks for approved grounding. The standard color is black but other colors can be ordered upon request.

#### **FEATURES**

- Sizes 55"
- Space for router
- Black as standard colors
- · Other colors upon request