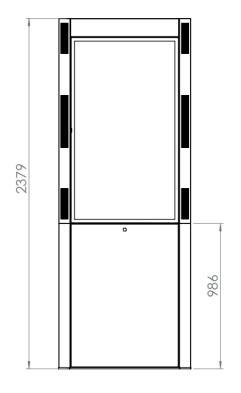

# **Dual Sided Outdoor Totem 55"**

HI-ND Dual Sided Outdoor Totem is perfect for marketing and information outside. HI-ND can support you with concrete blocks for approved grounding. The standard color is black but other colors can be ordered upon request.



## **TECHNICAL DRAWING**







## **SPECIFICATION**

#### **FEATURES**

- Sizes 55"
- Space for router
- Black as standard colors
- · Other colors upon request

### **MATERIALS**

Powder coated metal

### POWDER COATING OPTIONS

Black, RAL 9005str Custom color upon request

### PART NO AND DESCRIPTION

OD5517-7001-02 Dual Sided Outdoor Totem 55", Black