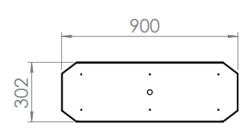

# **Dual Sided Outdoor Totem 55"**

HI-ND Dual Sided Outdoor Totem is perfect for marketing and information outside. HI-ND can support you with concrete blocks for approved grounding. The standard color is black but other colors can be ordered upon request.



## **TECHNICAL DRAWING**







## **SPECIFICATION**

#### **FEATURES**

- Sizes 55"
- Space for router
- Black as standard colors
- · Other colors upon request

### **MATERIALS**

Powder coated metal

### POWDER COATING OPTIONS

Black, RAL 9005str Custom color upon request

### PART NO AND DESCRIPTION

OD5517-7001-02 Dual Sided Outdoor Totem 55", Black