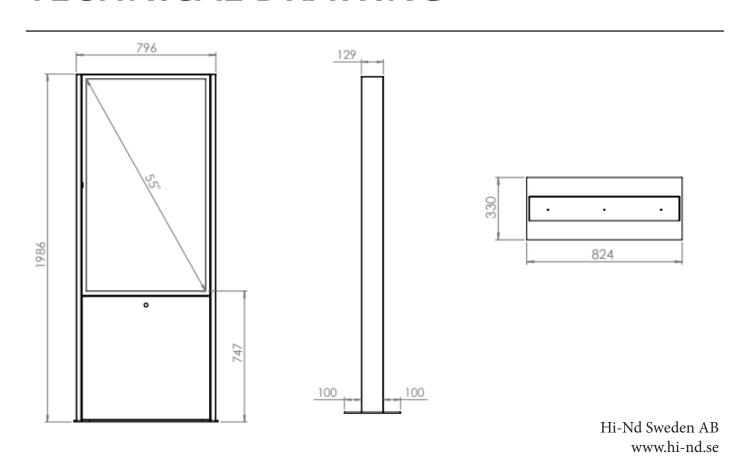

# **Outdoor Totem for Samsung OH55A-S**

HI-ND outdoor Totem is designed for Samsung OH55A-S. It is perfect for marketing and information outside.

HI-ND can support you with concrete blocks for approved grounding. The standard color is black but other colors can be ordered upon request.



## **TECHNICAL DRAWING**





## **SPECIFICATION**

#### **FEATURES**

- Sizes 55"
- Space for router
- Samsung OH55A-S
- Black as standard colors
- · Other colors upon request

#### **MATERIALS**

Powder coated metal

### POWDER COATING OPTIONS

Black, RAL 9005str Custom color upon request

### PART NO AND DESCRIPTION

OD5517-5301-02 Outdoor Totem 55", Black