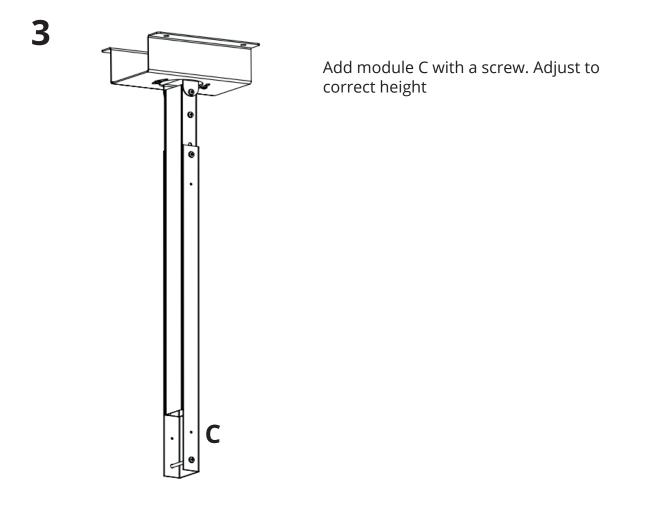

## ASSEMBLY INSTRUCTIONS

1

4

Latch the mount into the knob of the casing before attaching module B

Attach the ceiling mount to the ceiling

5