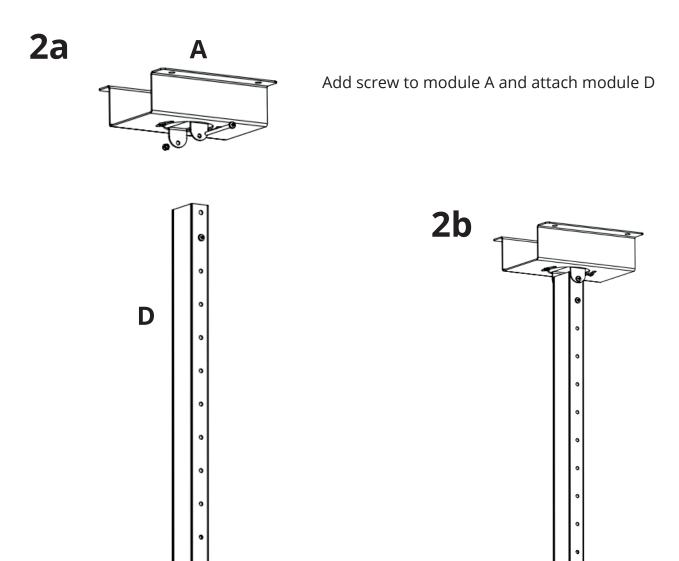

## ASSEMBLY INSTRUCTIONS

1

4

Latch the mount into the knob of the casing before attaching module B

Attach the ceiling mount to the ceiling

5