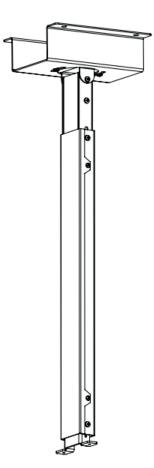

## ASSEMBLY INSTRUCTIONS

1

4

Latch the mount into the knob of the casing before attaching module B

Attach the ceiling mount to the ceiling

5