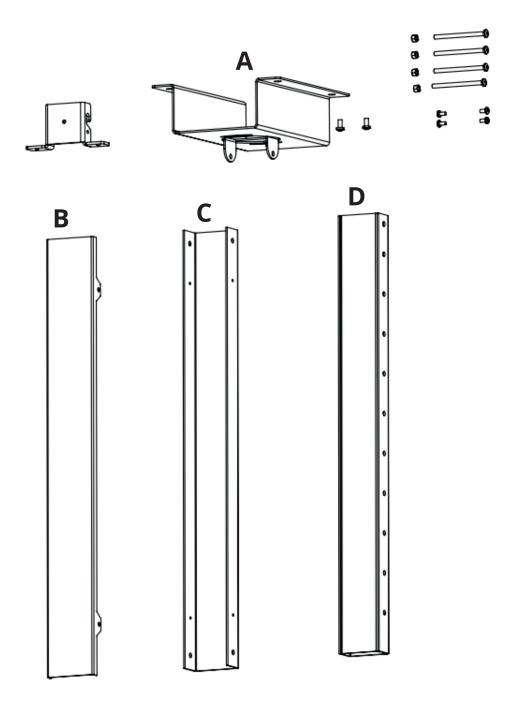

## ASSEMBLY INSTRUCTIONS

1

4

Latch the mount into the knob of the casing before attaching module B

Attach the ceiling mount to the ceiling

5