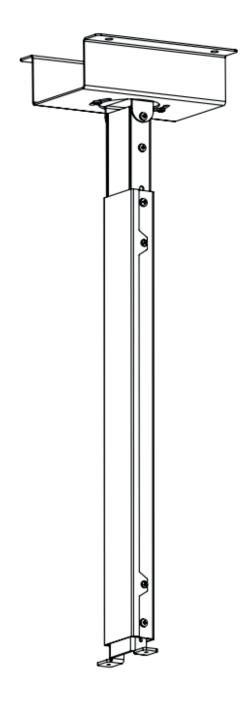

## ASSEMBLY INSTRUCTIONS

1

4

Latch the mount into the knob of the casing before attaching module B

Attach the ceiling mount to the ceiling

5