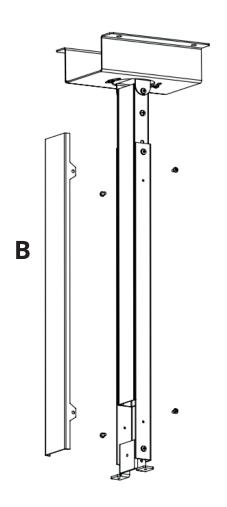

## ASSEMBLY INSTRUCTIONS

1

4

Latch the mount into the knob of the casing before attaching module B

Attach the ceiling mount to the ceiling

5