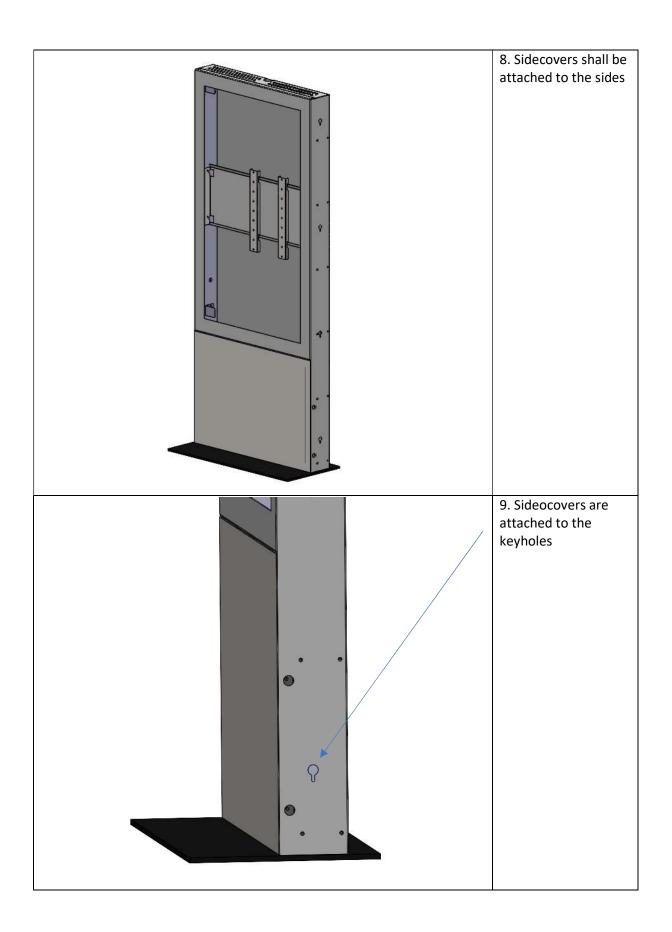

nstallationsmanual GB Installation manual

MANUFACTURER

HI-ND Sweden AB Mekanikervägen 9A, 145 63 Tullinge Email: info@hi-nd.se

## **IMPORTANT**

Local installation rules must be obtained. A correct mounting is important and it is not the responsibility of HI-ND Sweden AB. Faulty mounting may result in injury to persons. HI-ND will not be responsible if the product has been mounted incorrectly. Expander bolts are not included with the product. Properties and floor are specific for each case. Please make sure the floor is straight and clean. Glue e.g PL600 can be used between the ground and the bottom plate. Recommendation is to use below anchors

The Totem shall be fastened with 4 anchors in concrete. Follow below data for anchor type and torque

h1: 7cm

Type: M10

Tinst: 50NM













10. Computer can be placed in the bottom.



11. Finished