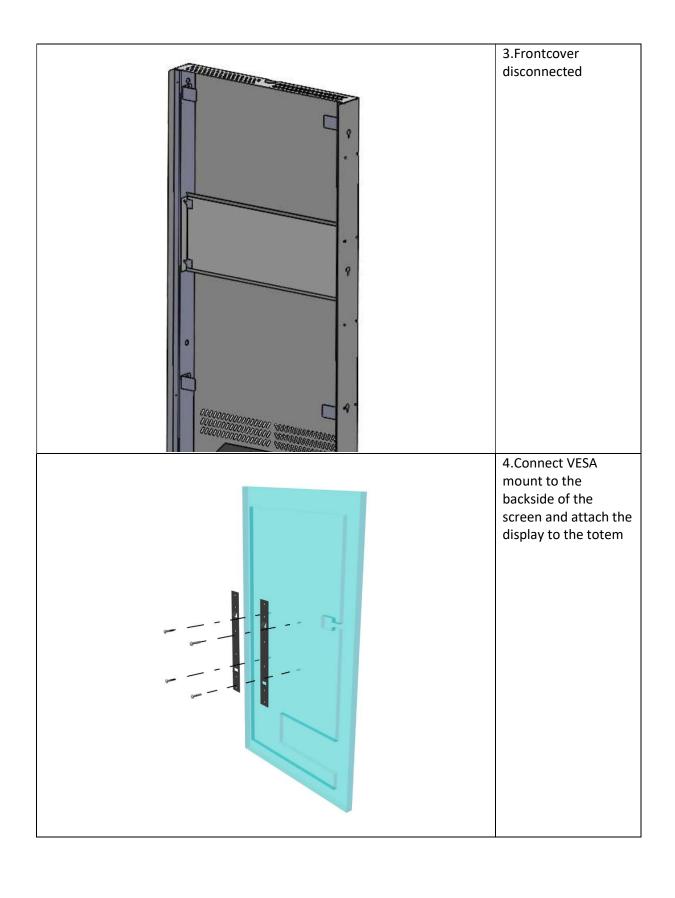

SE Installationsmanual GB Installation manual

MANUFACTURER

HI-ND Sweden AB Mekanikervägen 9A, 145 63 Tullinge Email: info@hi-nd.se

## **IMPORTANT**

Local installation rules must be obtained. A correct mounting is important and it is not the responsibility of HI-ND Sweden AB. Faulty mounting may result in injury to persons. HI-ND will not be responsible if the product has been mounted incorrectly. Expander bolts are not included with the product. Properties and floor are specific for each case. Please make sure the floor is straight and clean. Glue e.g PL600 can be used between the ground and the bottom plate. Recommendation is to use below anchors

The Totem shall be fastened with 4 anchors in concrete. Follow below data for anchor type and torque

h1: 7cm

Type: M10

Tinst: 50NM













10. Computer can be placed in the bottom.



11. Finished