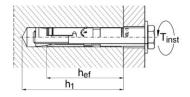

## **IMPORTANT**

Local installation rules must be obtained. A correct mounting is important and it is not the responsibility of HI-ND Sweden AB. Faulty mounting may result in injury to persons. HI-ND will not be responsible if the product has been mounted incorrectly. Expander bolts are not included with the product. Properties and floor are specific for each case. Please make sure the floor is straight and clean. Glue e.g PL600 can be used between the ground and the bottom plate. Recommendation is to use below anchors

The Totem shall be fastened with 4 anchors in concrete. Follow below data for anchor type and torque

h1: 7cm

Type: M10

Tinst: 50NM

10. Computer can be placed in the bottom.

11. Finished