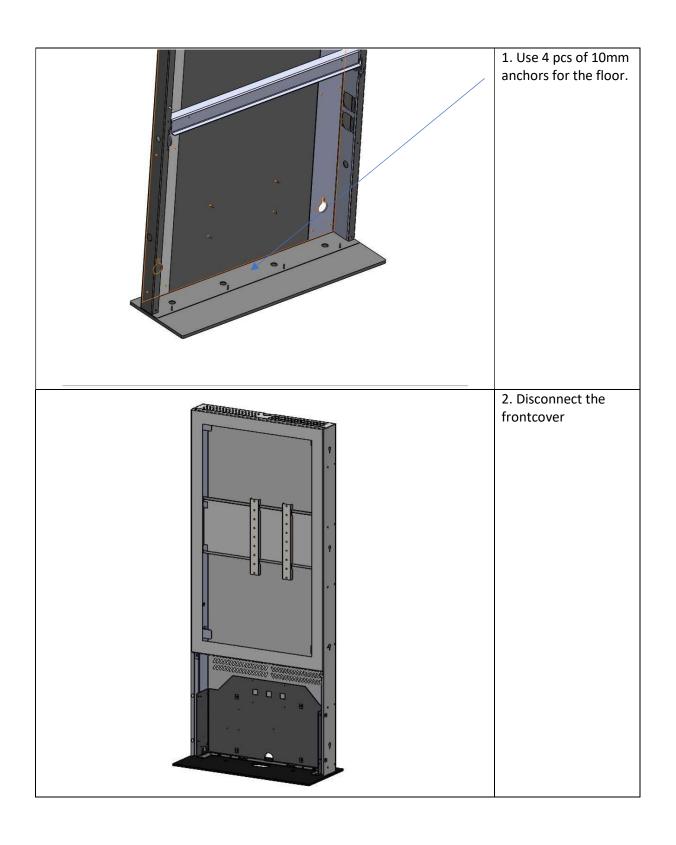

The Totem shall be fastened with 4 anchors in concrete. Follow below data for anchor type and torque

h1: 7cm

Type: M10

Tinst: 50NM

10. Computer can be placed in the bottom.

11. Finished