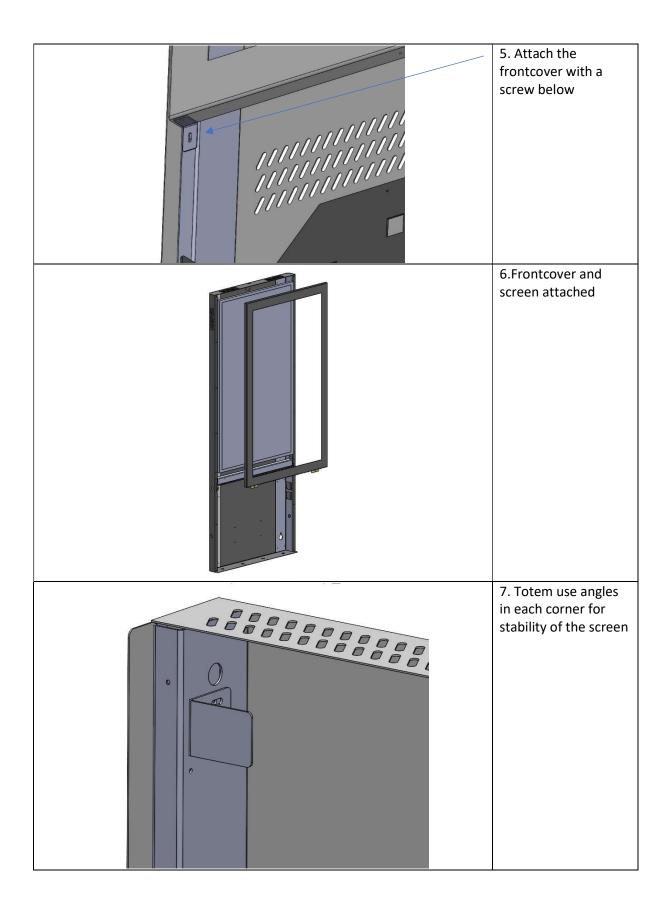

Installationsmanual GB Installation manual

MANUFACTURER

HI-ND Sweden AB Mekanikervägen 9A, 145 63 Tullinge Email: info@hi-nd.se

## **IMPORTANT**

Local installation rules must be obtained. A correct mounting is important and it is not the responsibility of HI-ND Sweden AB. Faulty mounting may result in injury to persons. HI-ND will not be responsible if the product has been mounted incorrectly. Expander bolts are not included with the product. Properties and floor are specific for each case. Please make sure the floor is straight and clean. Glue e.g PL600 can be used between the ground and the bottom plate. Recommendation is to use below anchors

The Totem shall be fastened with 4 anchors in concrete. Follow below data for anchor type and torque

h1: 7cm

Type: M10

Tinst: 50NM













10. Computer can be placed in the bottom.



11. Finished