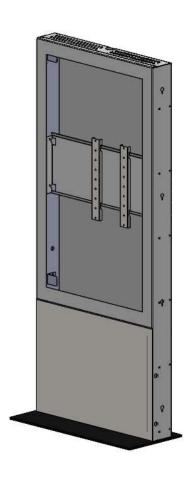

## INSTALLATION MANUAL

Part no: ST551T-02

SE Installationsmanual GB Installation manual

MANUFACTURER

HI-ND Sweden AB Mekanikervägen 9A, 145 63 Tullinge Email: info@hi-nd.se

The Totem shall be fastened with 4 anchors in concrete. Follow below data for anchor type and torque

h1: 7cm

Type: M10

Tinst: 50NM

10. Computer can be placed in the bottom.

11. Finished