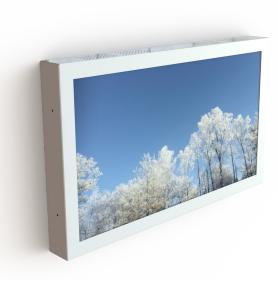

# WALL CASING QB13

This wall casing is designed for Samsung QB13. The product can be used in both portrait and landscape mode. We also offer customers an option to add a printed hardcoated plexi as protection in front of the screen. This will give your solution an exclusive touch. A perfect solution for example outside elevators, conference rooms or at company reception desks. The product can also be used together with HI-ND deskmount.