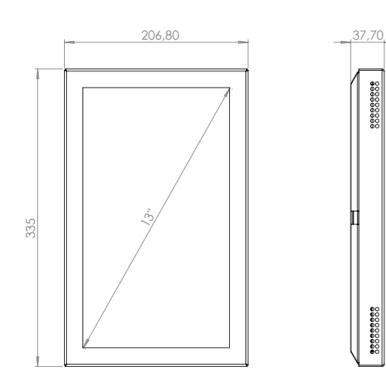

# HI>ND

# WALL CASING QB13

This wall casing is designed for Samsung QB13. The product can be used in both portrait and landscape mode. We also offer customers an option to add a printed hardcoated plexi as protection in front of the screen. This will give your solution an exclusive touch. A perfect solution for example outside elevators, conference rooms or at company reception desks. The product can also be used together with HI-ND deskmount.



## **TECHNICAL DRAWING**





# SPECIFICATION

### FEATURES

- Portrait/Landscape
- Designed for Samsung QB13
- Black and white as standard
- Hardcoated plexi protection as option

#### MATERIALS

• Powder coated metal

### POWDER COATING OPTIONS

Black, RAL 9005str White, RAL 9003str Custom color upon request

### PART NO AND DESCRIPTION

WC1312-5001-01 Wall Casing, White WC1312-5001-51 Wall Casing with hardcoated plexi, White

**DESIGNER: Borhan Nekzada** 

Hi-Nd Sweden AB www.hi-nd.se