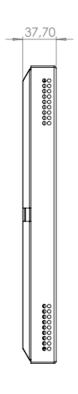

# WALL CASING QB13

This wall casing is designed for Samsung QB13. The product can be used in both portrait and landscape mode. We also offer customers an option to add a printed hardcoated plexi protection in front of the screen. This will give your solution an exclusive touch. A perfect solution for example outside elevators,

conference rooms or at company reception desks. The product can also be used together with HI-ND deskmount.



# **TECHNICAL DRAWING**







## **SPECIFICATION**

#### **FEATURES**

- Portrait/Landscape
- Designed for Samsung QB13
- · Black and white as standard
- Hardcoated plexi protection as option

### **MATERIALS**

Steel

### POWDER COATING OPTIONS

Black, RAL 9005str

#### PART NO AND DESCRIPTION

WC1312-5001-01 Wall Casing, White

WC1312-5001-02 Wall Casing, Black

WC1312-5001-51 Wall Casing with hardcoated plexi, White

WC1312-5001-52 Wall Casing with hardcoated plexi, Black

**DESIGNER: Borhan Nekzada**