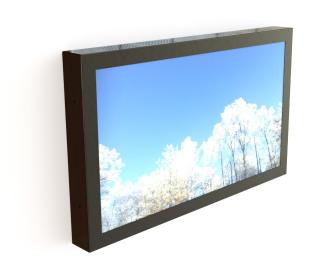

# WALL CASING QB13

This wall casing is designed for Samsung QB13. The product can be used in both portrait and landscape mode. We also offer customers an option to add a printed hardcoated plexi protection in front of the screen. This will give your solution an exclusive touch. A perfect solution for example outside elevators,

conference rooms or at company reception desks. The product can also be used together with HI-ND deskmount.