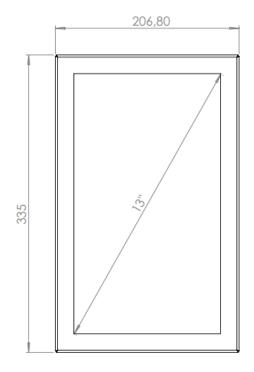

# WALL CASING QB13

This wall casing is designed for Samsung QB13. The product can be used in both portrait and landscape mode. We also offer customers an option to add a printed hardcoated plexi protection in front of the screen. This will give your solution an exclusive touch. A perfect solution for example outside elevators,

conference rooms or at company reception desks. The product can also be used together with HI-ND deskmount.



# **TECHNICAL DRAWING**







## **SPECIFICATION**

#### **FEATURES**

- Portrait/Landscape
- Designed for Samsung QB13
- · Black and white as standard
- Hardcoated plexi protection as option

### **MATERIALS**

Steel

### POWDER COATING OPTIONS

Black, RAL 9005str

#### PART NO AND DESCRIPTION

WC1312-5001-01 Wall Casing, White

WC1312-5001-02 Wall Casing, Black

WC1312-5001-51 Wall Casing with hardcoated plexi, White

WC1312-5001-52 Wall Casing with hardcoated plexi, Black

**DESIGNER: Borhan Nekzada**