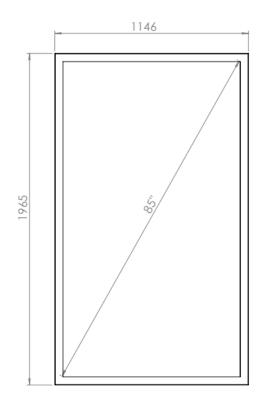

# WALL CASING EASY 85" Portrait

HI-ND wall casing EASY is designed to give a professional signage feeling. Different models in landscape and portrait mode to allow airflow from top to bottom as only the sides are covered completely to the wall. There is space for power plugs inside. Available in black and white as standard but custom colors and materials like brass and stainless steel can be ordered upon request.



# **TECHNICAL DRAWING**







## **SPECIFICATION**

#### **FEATURES**

- Designed for displays from Samsung and LG
- Space for power plugs
- Integrated display mount
- Available in different colors and materials

#### **MATERIALS**

Powder coated metal

### **DISPLAY OPTIONS**

VESA 200x200 / 300x300

## POWDER COATING OPTIONS

Black, RAL 9005str White, RAL 9003str Custom color upon request

### PART NO AND DESCRIPTION

WC8512-5001-02 Wall Casing EASY, Black