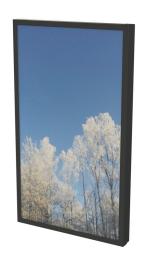

# WALL CASING EASY 85" Portrait

HI-ND wall casing EASY is designed to give a professional signage feeling. Different models in landscape and portrait mode to allow airflow from top to bottom as only the sides are covered completely to the wall. There is space for power plugs inside. Available in black and white as standard but custom colors and materials like brass and stainless steel can be ordered upon request.