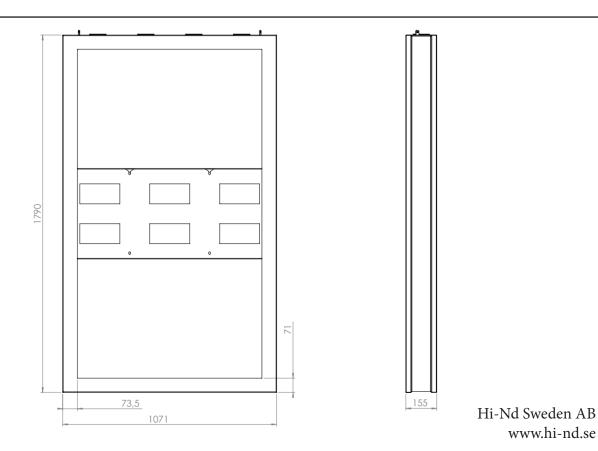

# HI>ND WINDOW HIGH BRIGHTNESS 75"

HI-ND ceiling casing window is designed to be used for high brightness screens. Installation of the screens and service access is done from the backside to make sure the screens can be installed close to a window. All products have been approved by Samsung and LG for installation in store window environment.



## **TECHNICAL DRAWING**





# SPECIFICATION

#### FEATURES

- Black and white color as standard
- All cables are hidden
- Service access from the backside
- Wire or telescope

#### MATERIALS

Powder coated metal

### POWDER COATING OPTIONS

Black, RAL 9005str White, RAL 9003str Custom color upon request

### PART NO AND DESCRIPTION

CC7515-6001-02 Window High brightness 75", Portrait, Black