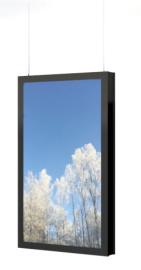

# HI>ND WINDOW HIGH BRIGHTNESS 75"

HI-ND ceiling casing window is designed to be used for high brightness screens. Installation of the screens and service access is done from the backside to make sure the screens can be installed close to a window. All products have been approved by Samsung and LG for installation in store window environment.

### PART NO AND DESCRIPTION

CC7515-6001-02 Window High brightness 75", Portrait, Black