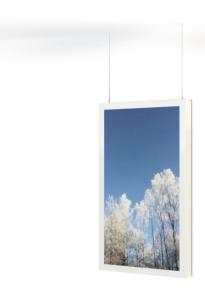

# WINDOW HIGH BRIGHTNESS 75"

HI-ND ceiling casing window is designed to be used for high brightness screens. Installation of the screens and service access is done from the backside to make sure the screens can be installed close to a window. All products have been approved by Samsung and LG for installation in store window environment.