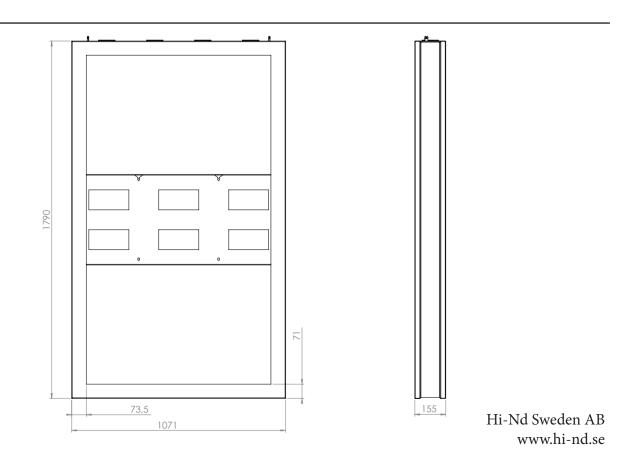

# WINDOW HIGH BRIGHTNESS 75"

HI-ND ceiling casing window is designed to be used for high brightness screens. Installation of the screens and service access is done from the backside to make sure the screens can be installed close to a window. All products have been approved by Samsung and LG for installation in store window environment.



## **TECHNICAL DRAWING**





## **SPECIFICATION**

#### **FEATURES**

- · Black and white color as standard
- All cables are hidden
- Service access from the backside
- Wire or telescope

### **MATERIALS**

Powder coated metal

## POWDER COATING OPTIONS

Black, RAL 9005str White, RAL 9003str Custom color upon request

### PART NO AND DESCRIPTION

CC7515-6001-01 Window High brightness 75", Portrait, White