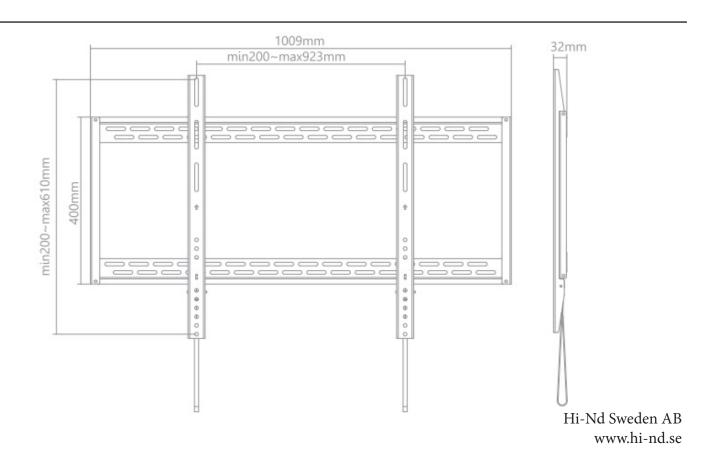

# **TECHNICAL DRAWING**

### **FEATURES**

- VESA compatible with 200x200 up to 900x600
- Thickness 32 mm
- Max dimension: 32x923x610 mm
- Max weight: 100 kg
- Screen sizes: 60" 100"