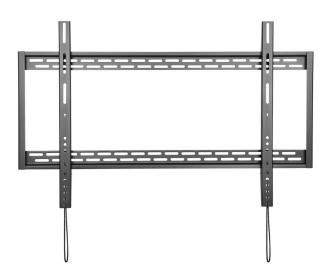

# **WALL MOUNT XL**

HI-ND wall mount XL supports weights of max 100 kg. It is designed for 60"-100" monitors. Its solid heavy-gauge steel construction provide strength and durability. Lateral shift ability to allow perfect placement. Its automatically click-in spring lock with easily-release cord easily and securely attaches your monitor to wall. Compatible with VESA hole up to 900×600.

### **FEATURES**

- VESA compatible with 200x200 up to 900x600
- Thickness 32 mm
- Max dimension: 32x923x610 mm
- Max weight: 100 kg
- Screen sizes: 60" 100"