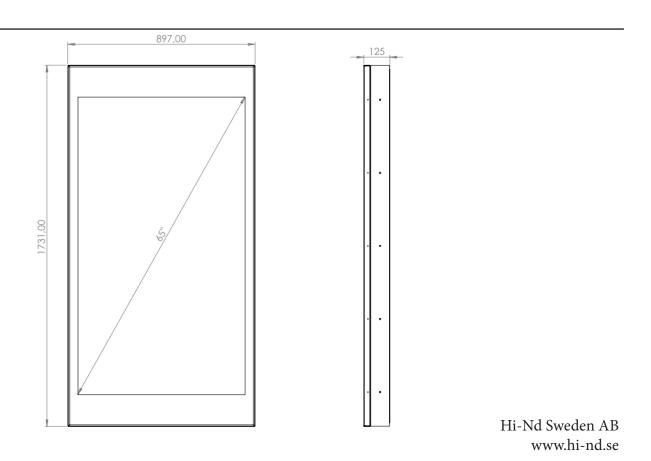

# WALL CASING ADVERT

Wall casing ADVERT is designed for advertising purposes. There is an option to use either a hardened glass or hard coated plexi with digital print. The glass can be used with illuminated logo both below and above the screen. FANs are used for active cooling. It is designed to easily add new colors and materials for decor purposes. Material like brass and wood are commonly used. Designed to be used with Samsung QM65B and LG 65".



# **TECHNICAL DRAWING**





# **SPECIFICATION**

#### **FEATURES**

- Designed for Samsung QM65B and LG 65"
- Option to choose hardened glass or hard coated plexi

#### **MATERIALS**

- Steel
- · Hard coated plexi/hardened glass

## POWDER COATING OPTIONS

Black, RAL 9005str

### PART NO AND DESCRIPTION

WC6512-5101 Wall Casing ADVERT, Black

DESIGNER: Borhan Nekzada