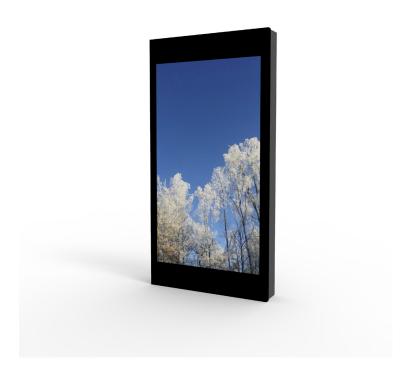

# WALL CASING ADVERT

Wall casing ADVERT is designed for advertising purposes. There is an option to use either a hardened glass or hard coated plexi with digital print. The glass can be used with illuminated logo both below and above the screen. FANs are used for active cooling. It is designed to easily add new colors and materials for decor purposes. Material like brass and wood are commonly used. Designed to be used with Samsung QM65B and LG 65".