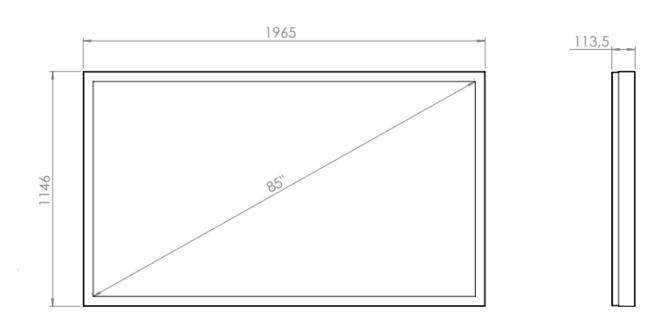

# **HI**ND

# WALL CASING EASY 85" Landscape

HI-ND wall casing EASY is designed to give a professional signage feeling. Different models in landscape and portrait mode to allow airflow from top to bottom as only the sides are covered completely to the wall. There is space for power plugs inside. Available in black and white as standard but custom colors and materials like brass and stainless steel can be ordered upon request.



## **TECHNICAL DRAWING**





# SPECIFICATION

#### FEATURES

- Designed for displays from Samsung and LG
- Space for power plugs
- Integrated display mount
- Available in different colors and materials

#### MATERIALS

• Powder coated metal

### **DISPLAY OPTIONS**

• VESA 200x200 / 300x300

### POWDER COATING OPTIONS

Black, RAL 9005str White, RAL 9003str Custom color upon request

### PART NO AND DESCRIPTION

WC8512-0101-01 Wall Casing EASY, White