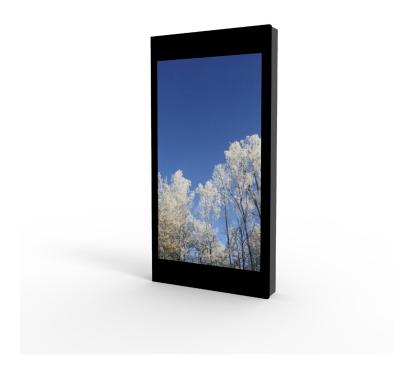

## WALL CASING ADVERT

Wall casing ADvert is designed for advertising purposes. There is an option to use either a hardened glass or hard coated plexi with digital print. The glass can be used with illuminated logo both below and above the screen. FANs are used for active cooling. It is designed to easily add new colors and materials for decor purposes. Material like brass and wood are commonly used. Designed to be used with Samsung QM55B and LG55UH5-F