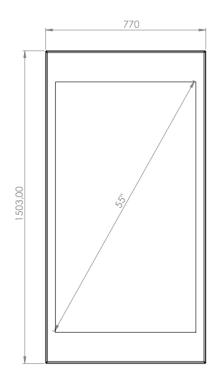

## WALL CASING ADVERT

Wall casing ADvert is designed for advertising purposes. There is an option to use either a hardened glass or hard coated plexi with digital print. The glass can be used with illuminated logo both below and above the screen. FANs are used for active cooling. It is designed to easily add new colors and materials for decor purposes. Material like brass and wood are commonly used. Designed to be used with Samsung QM55B and LG55UH5-F



# **TECHNICAL DRAWING**







# **SPECIFICATION**

#### **FEATURES**

- Designed for Samsung QM55B and LG55UH-5
- Option to choose hardened glass or hard coated plexi

### **MATERIALS**

- Steel
- Hard coated plexi

### POWDER COATING OPTIONS

Black, RAL 9005str

### PART NO AND DESCRIPTION

WC5512-5201 Wall Casing ADVERT, Black

**DESIGNER: Borhan Nekzada**