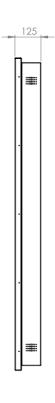

## WALL CASING ADVERT

Wall casing ADvert is designed for advertising purposes. There is an option to use either a hardened glass or hard coated plexi with digital print. The glass can be used with illuminated logo both below and above the screen. FANs are used for active cooling. It is designed to easily add new colors and materials for decor purposes. Material like brass and wood are commonly used. Designed to be used with Samsung QM55B and LG55UH5-F



# **TECHNICAL DRAWING**







# **SPECIFICATION**

#### **FEATURES**

- Designed for Samsung QM55B and LG55UH-5
- Option to choose hardened glass or hard coated plexi

### **MATERIALS**

- Steel
- Hard coated plexi

### POWDER COATING OPTIONS

Black, RAL 9005str

### PART NO AND DESCRIPTION

WC5512-5201 Wall Casing ADVERT, Black

**DESIGNER: Borhan Nekzada**