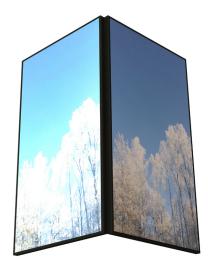

### Shelfmount dual, Black

Dual sided solution for shelf installation in portrait mode. The mount is adjustable to make it easy to attach to different shelves. Designed for screen sizes 49"-55".

Perfect for advertising in the most attractive zones inside stores.