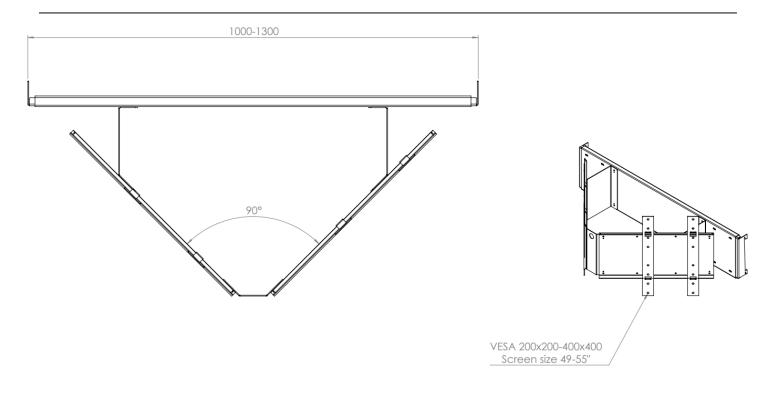

# **TECHNICAL DRAWING**

Hi-Nd Sweden AB www.hi-nd.se

#### FEATURES

- Display sizes: 49",50",55"
- Color: Black
- VESA: 200×200, 300×300, 400×400
- Mode: Portrait

#### DISPLAY OPTIONS

VESA 200x200, 300x300, 400x400