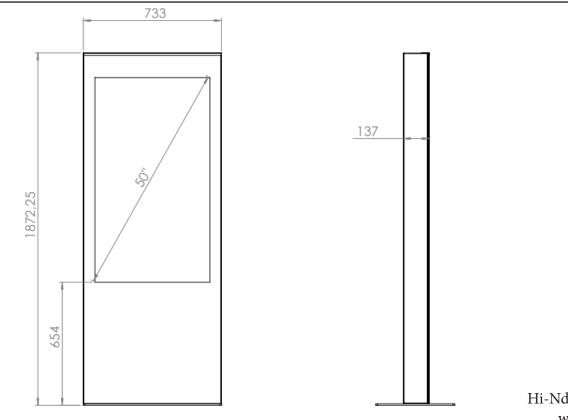

# HI>ND

## Mini Totem 50", White

We are now offering a new, mobile, version of Mini Totem in sizes 50" and 43". The totem is approved by Samsung. In order to make it easier to move and transport the totem you can now add wheels to the totem.

The totem is delivered with printed hard coated plexi protection. Printed logo can be added. Access of the screen is from the backside. The product is designed to be easy to move to new locations inside the store. Therefore, we designed specific space for an external router.



# **TECHNICAL DRAWING**



Hi-Nd Sweden AB www.hi-nd.se



# SPECIFICATION

#### FEATURES

- Sizes 43", 50"
- Hard coated Plexi with digital print
- Space for router
- Black and white as standard colors
- Other colors upon request

## MATERIALS

• Powder coated metal

## POWDER COATING OPTIONS

Black, RAL 9005str White, RAL 9003str Custom color upon request

## PART NO AND DESCRIPTION

ST5012-5001-01 Mini Totem 50", White