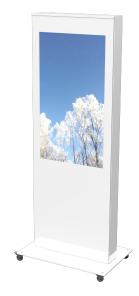

## Mini Totem 50", White

We are now offering a new, mobile, version of Mini Totem in sizes 50" and 43". The totem is approved by Samsung. In order to make it easier to move and transport the totem you can now add wheels to the totem.

The totem is delivered with printed hard coated plexi protection. Printed logo can be added. Access of the screen is from the backside. The product is designed to be easy to move to new locations inside the store. Therefore, we designed specific space for an external router.