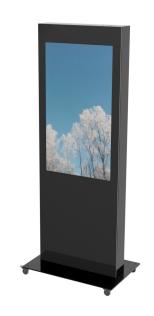

# Mini Totem 43", Black

We are now offering a new, mobile, version of Mini Totem in sizes 50" and 43". The totem is approved by Samsung. In order to make it easier to move and transport the totem you can now add wheels to the totem.

The totem is delivered with printed hard coated plexi protection. Printed logo can be added. Access of the screen is from the backside. The product is designed to be easy to move to new locations inside the store. Therefore, we designed specific space for an external router.

### PART NO AND DESCRIPTION

ST4300-5001-02 Mini Totem 43", Black