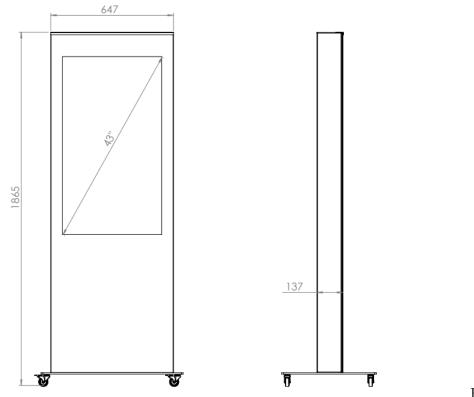

# Mini Totem 43", Black

We are now offering a new, mobile, version of Mini Totem in sizes 50" and 43". The totem is approved by Samsung. In order to make it easier to move and transport the totem you can now add wheels to the totem.

The totem is delivered with printed hard coated plexi protection. Printed logo can be added. Access of the screen is from the backside. The product is designed to be easy to move to new locations inside the store. Therefore, we designed specific space for an external router.



# **TECHNICAL DRAWING**



Hi-Nd Sweden AB www.hi-nd.se



# **SPECIFICATION**

#### **FEATURES**

- Sizes 43", 50"
- Hard coated Plexi with digital print
- Space for router
- · Black and white as standard colors
- Other colors upon request

## **MATERIALS**

Powder coated metal

### POWDER COATING OPTIONS

Black, RAL 9005str White, RAL 9003str Custom color upon request

### PART NO AND DESCRIPTION

ST4300-5001-02 Mini Totem 43", Black