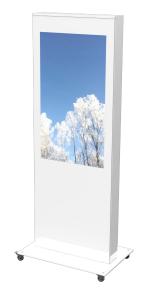

### Mini Totem 43", White

We are now offering a new, mobile, version of Mini Totem in sizes 50" and 43". The totem is approved by Samsung. In order to make it easier to move and transport the totem you can now add wheels to the totem.

The totem is delivered with printed hard coated plexi protection. Printed logo can be added. Access of the screen is from the backside. The product is designed to be easy to move to new locations inside the store. Therefore, we designed specific space for an external router.