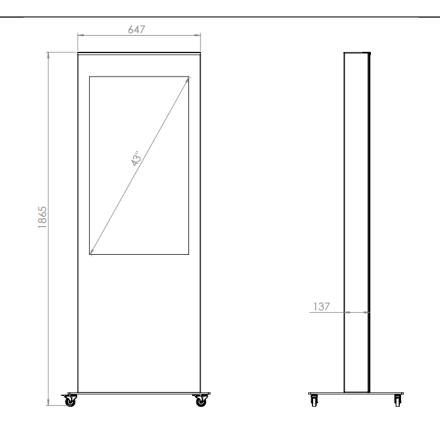

# HI>ND

### Mini Totem 43", White

We are now offering a new, mobile, version of Mini Totem in sizes 50" and 43". The totem is approved by Samsung. In order to make it easier to move and transport the totem you can now add wheels to the totem.

The totem is delivered with printed hard coated plexi protection. Printed logo can be added. Access of the screen is from the backside. The product is designed to be easy to move to new locations inside the store. Therefore, we designed specific space for an external router.



# **TECHNICAL DRAWING**





# SPECIFICATION

#### FEATURES

- Sizes 43", 50"
- Hard coated Plexi with digital print
- Space for router
- Black and white as standard colors
- Other colors upon request

#### MATERIALS

Powder coated metal

#### POWDER COATING OPTIONS

Black, RAL 9005str White, RAL 9003str Custom color upon request

#### PART NO AND DESCRIPTION

ST4300-5001-01 Mini Totem 43", White