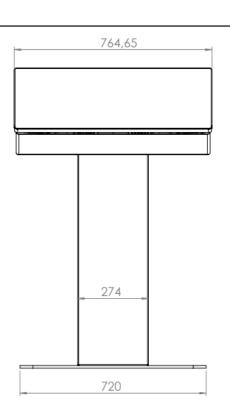

# FLOORSTAND TOUCH LANDSCAPE

The floorstand touch is designed to be robust and elegant. It is perfect for wayfinding in shopping malls and product orientation in retail stores. Designed for ELO 3202L.



# **TECHNICAL DRAWING**







## **SPECIFICATION**

#### **FEATURES**

- Cooling duct for air ventilation of computers inside the pillar
- Designed in landscape mode
- Also available in portrait mode
- Easy access from behind for cable management and external computer
- Available in black or white
- Customized logo can be added

### MATERIAL

Powder coated metal

#### **DISPLAY OPTIONS**

**ELO 3203L** 

### POWDER COATING OPTIONS

Black, RAL 9005str White, RAL 9003str

### PART NO AND DESCRIPTION

FT3243-0101-02 Floorstand Touch 32", Landscape, Black

**DESIGNER: Borhan Nekzada**