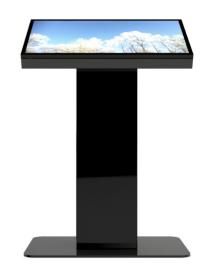

# FLOORSTAND TOUCH LANDSCAPE

The floorstand touch is designed to be robust and elegant. It is perfect for wayfinding in shopping malls and product orientation in retail stores. Designed for ELO 3202L.

### PART NO AND DESCRIPTION

FT3243-0101-02 Floorstand Touch 32", Landscape, Black

**DESIGNER: Borhan Nekzada**