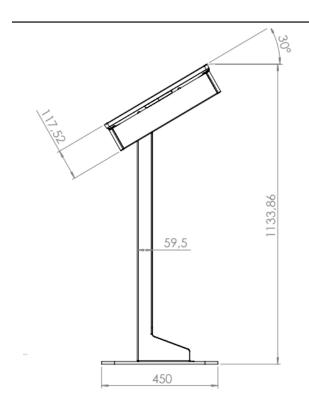

# FLOORSTAND TOUCH LANDSCAPE

The floorstand touch is designed to be robust and elegant. It is perfect for wayfinding in shopping malls and product orientation in retail stores. Designed for ELO 3202L.



# **TECHNICAL DRAWING**







## **SPECIFICATION**

#### **FEATURES**

- Cooling duct for air ventilation of computers inside the pillar
- Designed in landscape mode
- Also available in portrait mode
- Easy access from behind for cable management and external computer
- Available in black or white
- Customized logo can be added

### MATERIAL

Powder coated metal

#### **DISPLAY OPTIONS**

**ELO 3203L** 

### POWDER COATING OPTIONS

Black, RAL 9005str White, RAL 9003str

### PART NO AND DESCRIPTION

FT3243-0101-02 Floorstand Touch 32", Landscape, Black

**DESIGNER: Borhan Nekzada**