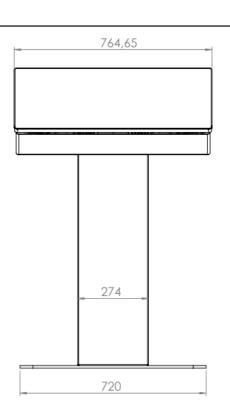

## FLOORSTAND TOUCH LANDSCAPE

The floorstand touch is designed to be robust and elegant. It is perfect for wayfinding in shopping malls and product orientation in retail stores. Designed for ELO 3202L.



## **TECHNICAL DRAWING**





# HI>ND SPECIFICATION

#### **FEATURES**

- Cooling duct for air ventilation of computers inside the pillar
- Designed in landscape mode
- Also available in portrait mode
- Easy access from behind for cable management and external computer
- Available in black or white
- Customized logo can be added

#### **MATERIAL**

Powder coated metal

#### **DISPLAY OPTIONS**

**ELO 3203L** 

#### POWDER COATING OPTIONS

Black, RAL 9005str White, RAL 9003str

### PART NO AND DESCRIPTION

FT3243-0101-01 Floorstand Touch 32", Landscape, White

**DESIGNER: Borhan Nekzada**