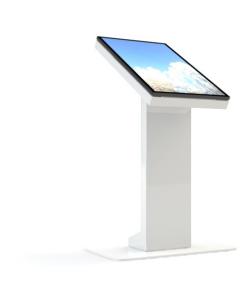

## FLOORSTAND TOUCH LANDSCAPE

The floorstand touch is designed to be robust and elegant. It is perfect for wayfinding in shopping malls and product orientation in retail stores. Designed for ELO 3202L.