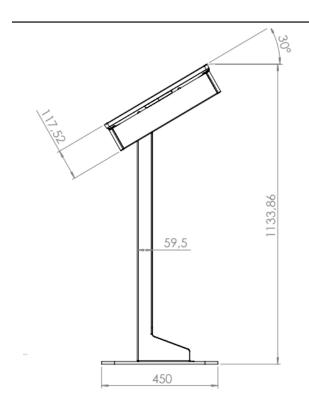

## FLOORSTAND TOUCH LANDSCAPE

The floorstand touch is designed to be robust and elegant. It is perfect for wayfinding in shopping malls and product orientation in retail stores. Designed for ELO 3202L.



## **TECHNICAL DRAWING**





# HI>ND SPECIFICATION

#### **FEATURES**

- Cooling duct for air ventilation of computers inside the pillar
- Designed in landscape mode
- Also available in portrait mode
- Easy access from behind for cable management and external computer
- Available in black or white
- Customized logo can be added

#### **MATERIAL**

Powder coated metal

#### **DISPLAY OPTIONS**

**ELO 3203L** 

#### POWDER COATING OPTIONS

Black, RAL 9005str White, RAL 9003str

### PART NO AND DESCRIPTION

FT3243-0101-01 Floorstand Touch 32", Landscape, White

**DESIGNER: Borhan Nekzada**