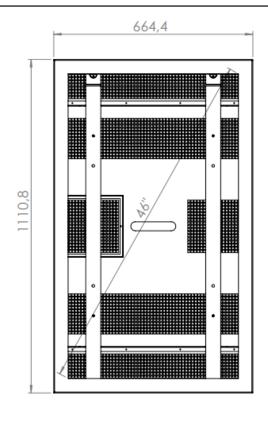

# Ceiling Casing Window 46", Black

HI-ND ceiling casing window is designed to be used for high brightness screens. Installation of the screens and service access is done from the backside to make sure the screens can be installed close to a window. All products have been approved by Samsung and LG for installation in store window environment. This product is designed for Samsung.



# **TECHNICAL DRAWING**





Hi-Nd Sweden AB www.hi-nd.se



# **SPECIFICATION**

#### **FEATURES**

- · Black and white color as standard
- All cables are hidden
- Service access from the backside
- Wire or telescope

#### **MATERIALS**

Powder coated metal

### POWDER COATING OPTIONS

Black, RAL 9005str White, RAL 9003str Custom color upon request

### PART NO AND DESCRIPTION

CC4615-5101-02 Ceiling Casing Window, Black