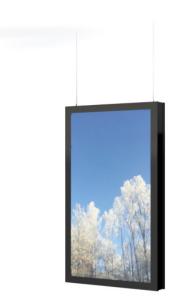

# Ceiling Casing Window 46", Black

HI-ND ceiling casing window is designed to be used for high brightness screens. Installation of the screens and service access is done from the backside to make sure the screens can be installed close to a window. All products have been approved by Samsung and LG for installation in store window environment. This product is designed for Samsung.