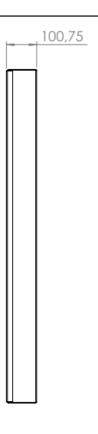

# Ceiling Casing Window 46", Black

HI-ND ceiling casing window is designed to be used for high brightness screens. Installation of the screens and service access is done from the backside to make sure the screens can be installed close to a window. All products have been approved by Samsung and LG for installation in store window environment. This product is designed for Samsung.



# **TECHNICAL DRAWING**





Hi-Nd Sweden AB www.hi-nd.se



# **SPECIFICATION**

#### **FEATURES**

- · Black and white color as standard
- All cables are hidden
- Service access from the backside
- Wire or telescope

#### **MATERIALS**

Powder coated metal

### POWDER COATING OPTIONS

Black, RAL 9005str White, RAL 9003str Custom color upon request

### PART NO AND DESCRIPTION

CC4615-5101-02 Ceiling Casing Window, Black