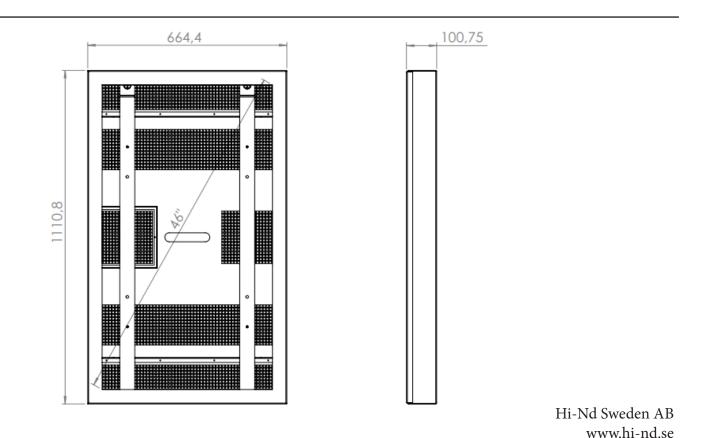

# HI>ND Ceiling Casing Window 46", White

HI-ND ceiling casing window is designed to be used for high brightness screens. Installation of the screens and service access is done from the backside to make sure the screens can be installed close to a window. All products have been approved by Samsung and LG for installation in store window environment.



# **TECHNICAL DRAWING**





## SPECIFICATION

#### FEATURES

- Black and white color as standard
- All cables are hidden
- Service access from the backside
- Wire or telescope

#### MATERIALS

• Powder coated metal

### POWDER COATING OPTIONS

Black, RAL 9005str White, RAL 9003str Custom color upon request

### PART NO AND DESCRIPTION

CC4615-5101-01 Ceiling Casing Window, White