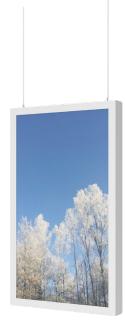

# HI>ND Ceiling Casing Window 46", White

HI-ND ceiling casing window is designed to be used for high brightness screens. Installation of the screens and service access is done from the backside to make sure the screens can be installed close to a window. All products have been approved by Samsung and LG for installation in store window environment.