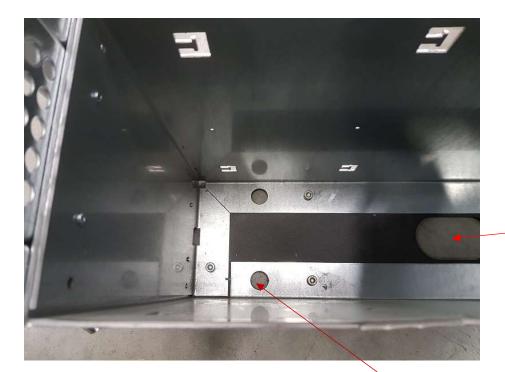

### **IMPORTANT**

Please make sure the floor is straight and clean. Its recommended to also add glue between the bottom plate and floor

The Double Totem shall be fastened with 4 anchors in concrete. Follow below data for anchor type and torque

h1: 7cm

Type: M10

Tinst: 50NM