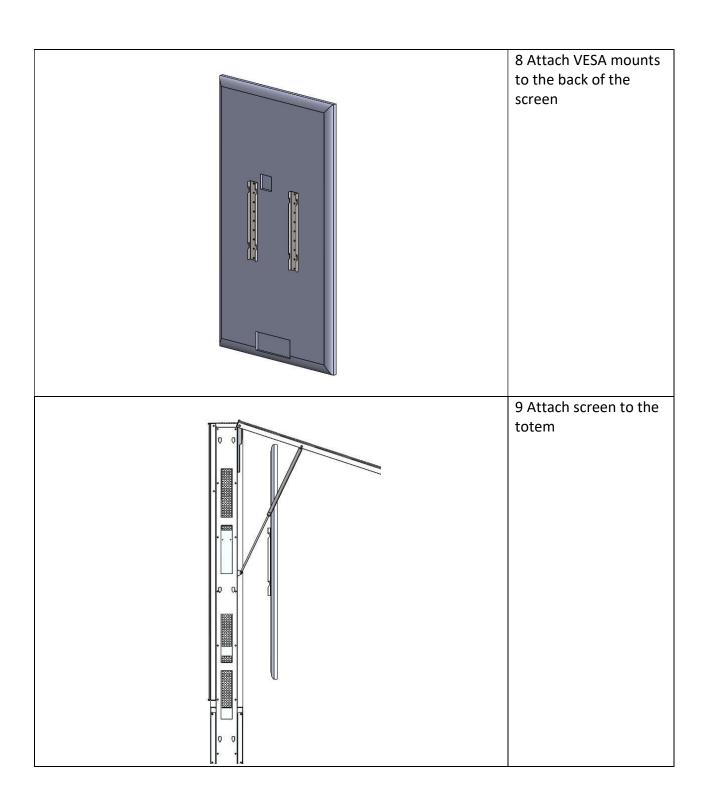

| DISPLAY REQUIREMENTS |                  |
|----------------------|------------------|
| Number of displays:  | 2pcs             |
| Display size:        | 55" diagonal     |
| Max allowed power:   | 110Watt          |
| Max Weight:          | 20Kg             |
| VESA:                | 300x300, 400x400 |

## **ASSEMBLY INSTRUCTIONS**

NUMBER OF PERSONS REQUIRED: 2 persons

Power cable input