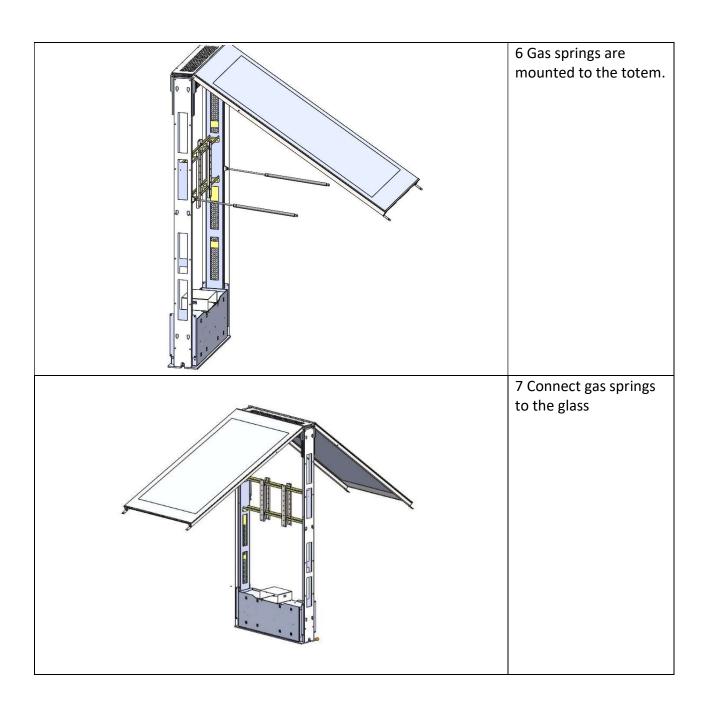

## **ASSEMBLY INSTRUCTIONS**

NUMBER OF PERSONS REQUIRED: 2 persons

Power cable input