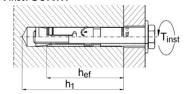

### **IMPORTANT**

Please make sure the floor is straight and clean. Its recommended to also add glue between the bottom plate and floor

The Double Totem shall be fastened with 4 anchors in concrete. Follow below data for anchor type and torque

h1: 7cm

Type: M10

Tinst: 50NM