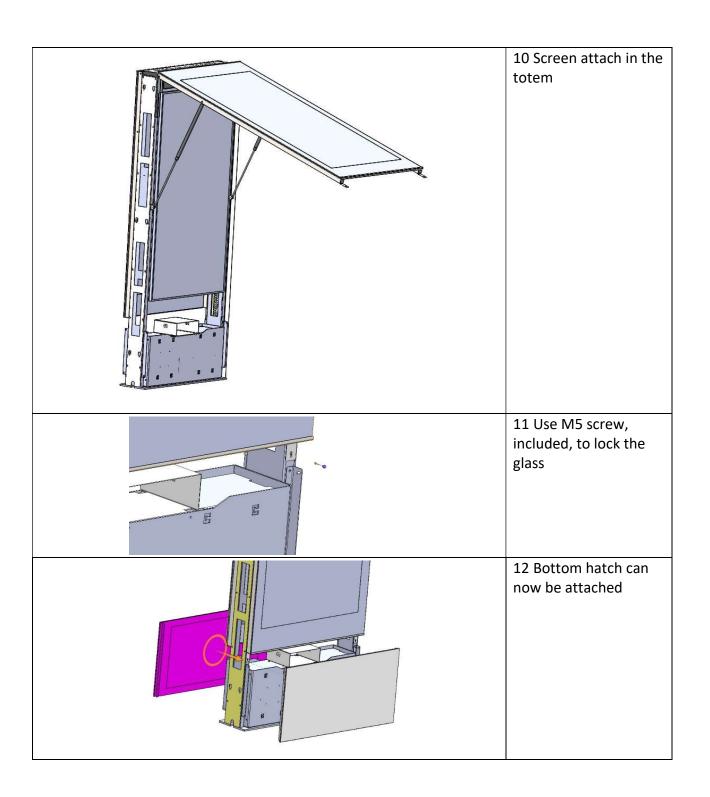

## **ASSEMBLY INSTRUCTIONS**

NUMBER OF PERSONS REQUIRED: 2 persons

Power cable input