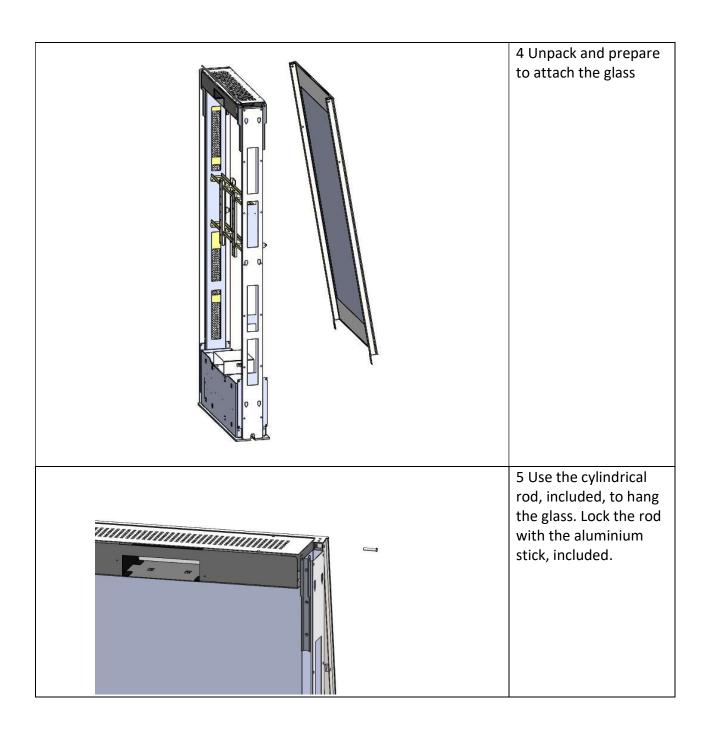

## **ASSEMBLY INSTRUCTIONS**

NUMBER OF PERSONS REQUIRED: 2 persons

Power cable input