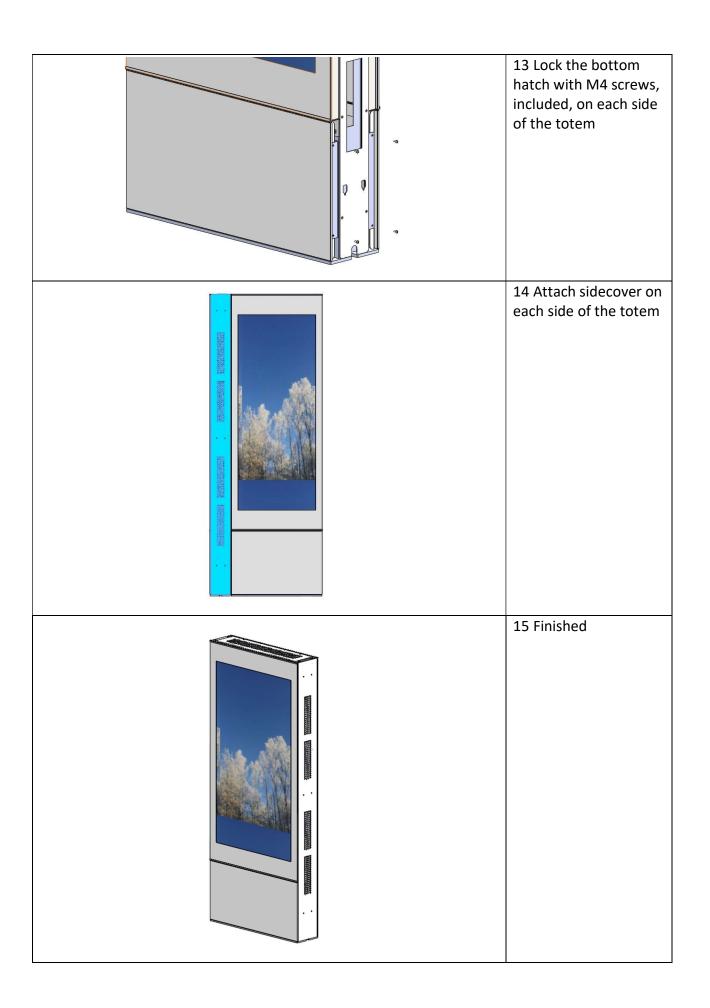

## **ASSEMBLY INSTRUCTIONS**

NUMBER OF PERSONS REQUIRED: 2 persons

Power cable input