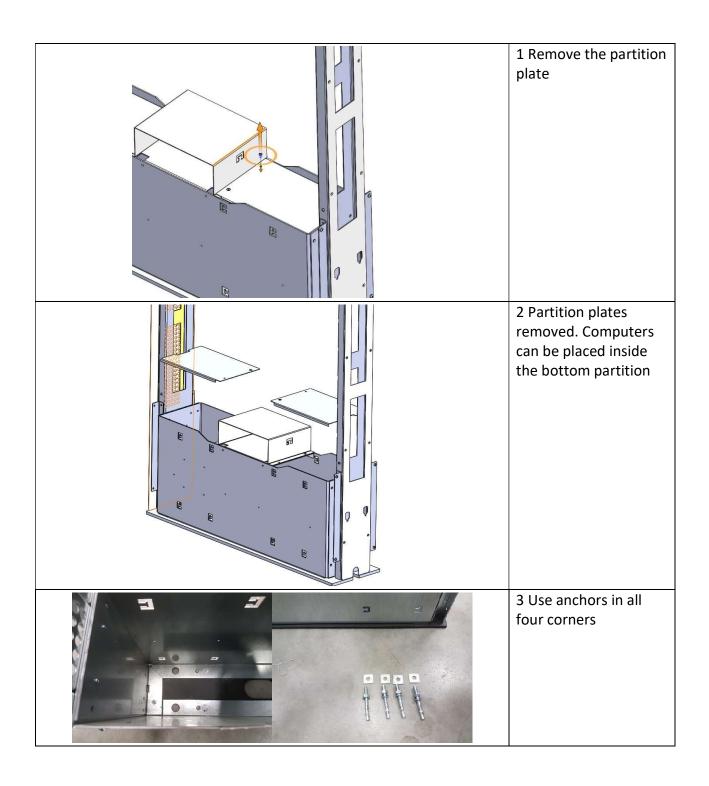

## **ASSEMBLY INSTRUCTIONS**

NUMBER OF PERSONS REQUIRED: 2 persons

Power cable input

### **IMPORTANT**

Please make sure the floor is straight and clean. Its recommended to also add glue between the bottom plate and floor

The Double Totem shall be fastened with 4 anchors in concrete. Follow below data for anchor type and torque

h1: 7cm

Type: M10

Tinst: 50NM